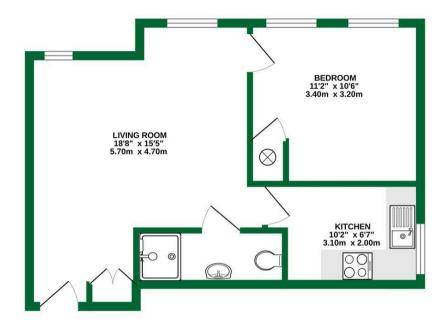

EPC rating B
Council tax band C

**GROUND FLOOR** 431 sq.ft. (40.1 sq.m.) approx.

TOTAL FLOOR AREA: 431 sq.ft. (40.1 sq.m.) approx.