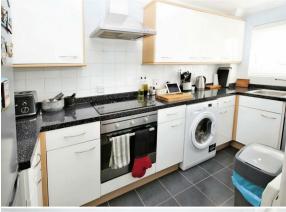

The flat features a welcoming reception room, providing a warm and inviting space for relaxation or entertaining guests. The layout is thoughtfully designed, ensuring that every corner of the home is utilised effectively. The bathroom is well-appointed, with bath and shower over, WC and wash hand basin, catering to all your daily needs with ease.