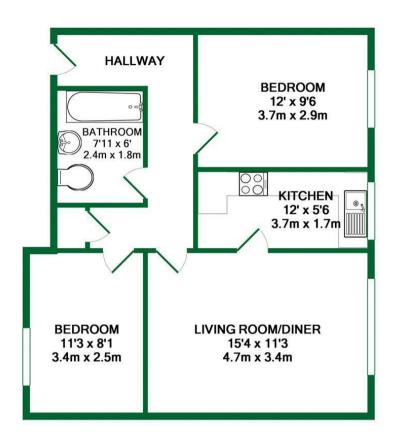

## TOTAL APPROX. FLOOR AREA 586 SQ.FT. (54.4 SQ.M.)

Whilst every attempt has been made to ensure the accuracy of the floor plan contained here, measurements of doors, windows, rooms and any other items are approximate and no responsibility is taken for any error, omission, or mis-statement. This plan is for illustrative purposes only and should be used as such by any prospective purchaser. The services, systems and appliances shown have not been tested and no guarantee as to their operability or efficiency can be given Made with Metropix ©2019