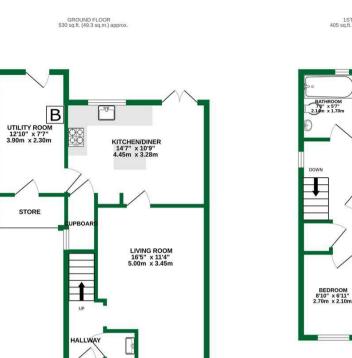

TOTAL FLOOR AREA : 935 sq.ft. (86.9 sq.m.) approx been made to ensure the accuracy of the floorplan contained here

## 1ST FLOOR 405 sq.ft. (37.6 sq.m.) approx

BEDROOM 12'6" x 8'9" 3.80m x 2.66m

BEDROOM 12'10" x 7'7" 3.90m x 2.30m

 $\otimes$ 

- Parking on driveway
  - Two reception rooms

ACCOMMODATION

- Good size garden
- Electric garage door with storage