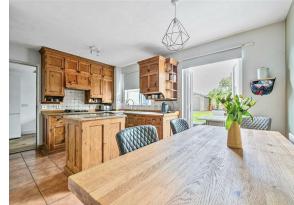

The house features a well-appointed bathroom, ensuring that all your daily needs are met with ease. The layout of the property is both practical and functional, making it a wonderful place to call home. A good ground floor space, with the kitchen/dining room at the rear of the house with patio doors to the garden and an additional benefit of a room next to the kitchen which has multiple uses.