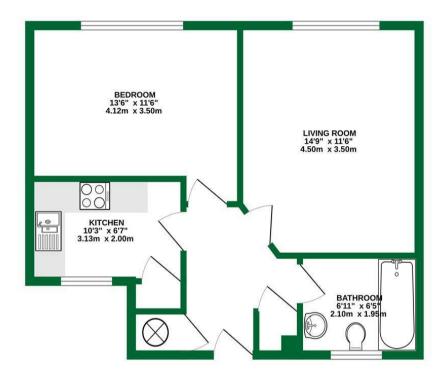

## **GROUND FLOOR** 497 sq.ft. (46.2 sq.m.) approx.

TOTAL FLOOR AREA: 497 sq.ft. (46.2 sq.m.) approx