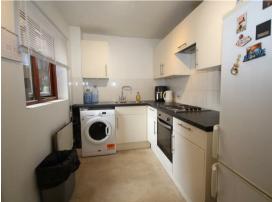

The apartment features a well-appointed reception room, providing a versatile space that can be tailored to your lifestyle. The bedroom is spacious enough to accommodate your needs, while the bathroom is designed for practicality and ease of use and has a window. There is a good sized kitchen with ample cupboard space and it also enjoys a window.