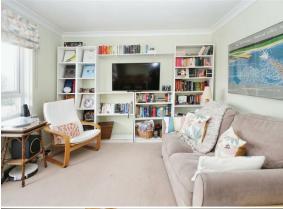

Internally, the apartment features an entrance hall, a spacious living/dining room with a secluded balcony offering direct river views, a cloakroom, and a kitchen/breakfast room with an island and extra storage. Upstairs, there are two generously sized double bedrooms accompanied by a bathroom, with toilet, basin sink and bath with shower over.

## **ACCOMMODATION**

- Two-bedroom duplex apartment
- · Balcony with direct river views
- · Large living / dining room
- 2 Double bedrooms
- Available 23rd May 2025
- 1 Permit parking
- EPC C
- · Council Tax Band: C
- · Holding fee: £403.84
- Deposit: £2,019.20