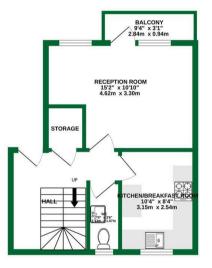

Internally, the apartment features an entrance hall, a spacious living/dining room with a secluded balcony offering direct river views, a cloakroom, and a kitchen/breakfast room with an island and extra storage. Upstairs, there are two generously sized double bedrooms accompanied by a bathroom, with toilet, basin sink and bath with shower over.

Available from 23rd May 2025

FIRST FLOOR 357 sq.ft. (33.2 sq.m.) approx.

TOP FLOOR 355 sq.ft. (33.0 sq.m.) approx.

TOTAL FLOOR AREA: 712 sq.ft. (66.2 sq.m.) approx.

## **ACCOMMODATION**

- Two-bedroom duplex apartment
- · Balcony with direct river views
- · Large living / dining room
- 2 Double bedrooms
- Available 23rd May 2025
- 1 Permit parking
- EPC C
- · Council Tax Band: C
- · Holding fee: £403.84
- Deposit: £2,019.20