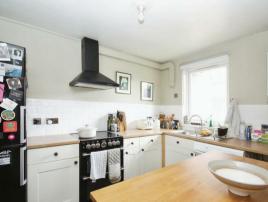

Internally, the apartment features an entrance hall, a spacious living/dining room with a secluded balcony offering direct river views, a cloakroom, and a kitchen/breakfast room with an island and extra storage. Upstairs, there are two generously sized double bedrooms accompanied by a bathroom, with toilet, basin sink and bath with shower over.