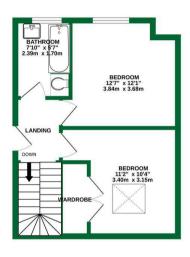

Internally, the apartment features an entrance hall, a spacious living/dining room with a secluded balcony offering direct river views, a cloakroom, and a kitchen/breakfast room with an island and extra storage. Upstairs, there are two generously sized double bedrooms accompanied by a bathroom, with toilet, basin sink and bath with shower over.

Available from 23rd May 2025

FIRST FLOOR 357 sq.ft. (33.2 sq.m.) approx.

TOP FLOOR 355 sq.ft. (33.0 sq.m.) approx.

TOTAL FLOOR AREA: 712 sq.ft. (66.2 sq.m.) approx.

## **ACCOMMODATION**

- Two-bedroom duplex apartment
- · Balcony with direct river views
- · Large living / dining room
- 2 Double bedrooms
- Available 23rd May 2025
- 1 Permit parking
- EPC C
- · Council Tax Band: C
- · Holding fee: £403.84
- Deposit: £2,019.20