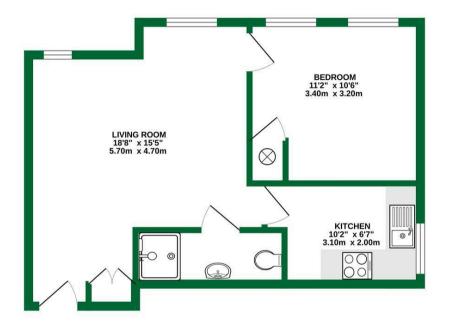

#### GROUND FLOOR 431 sq.ft. (40.1 sq.m.) approx.

#### ACCOMMODATION

- ONE BEDROOM FIRST FLOOR APARTMENT
- HEART OF THE VILLAGE LOCATION
- WALKING DISTANCE TO RAILWAY STATION AND SHOPS
- GATED PARKING WITH ALLOCATED PARKING SPACE
- SPACIOUS LIVING ROOM
- NO ONWARD CHAIN
- Ground Rent £150.00 per year
- Service Charge £1,393.00 per year
- EPC B