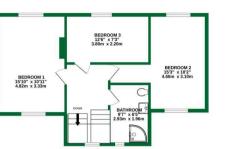

## 1ST FLOOR 585 sq.ft. (54.3 sq.m.) approx.

The Old Butchers, 15 High Street, Twyford, Berkshire, RG10 9AB t: 0118 934 0027 e: twyford@wentworthea.com

wentworth\_ea

TOTAL FLOOR AREA : 1540 sq.ft. (143.0 sq.m.) approx. npt has been made to ensure the accuracy of the floorplan s, rooms and any other items are approximate and no responses.