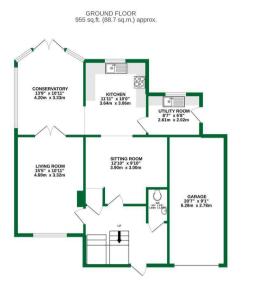

The Old Butchers, 15 High Street, Twyford, Berkshire, RG10 9AB t: 0118 934 0027 e: twyford@wentworthea.com

wentworth\_ea

TOTAL FLOOR AREA : 1540 sq.ft. (143.0 sq.m.) approx. npt has been made to ensure the accuracy of the floorplan s, rooms and any other items are approximate and no responses.