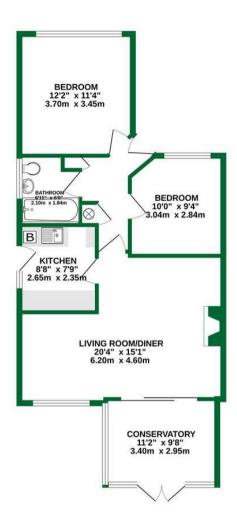

The bungalow features two well-proportioned bedrooms, providing ample space for relaxation and rest. The single reception room is inviting and leads into the conservatory, it serves as a wonderful area for entertaining guests or enjoying quiet evenings at home. The property also includes a well-appointed bathroom, ensuring all your essential needs are met.

EPC rating D Council tax band D FREEHOLD OUTBUILDING 129 sq ft. (12.0 sq m.) approx. GROUND FLOOR 725 sq.ft. (67.3 sq.m.) approx

TOTAL FLOOR AREA: 854 sq.ft. (79.3 sq.m.) approx. Whilst every attempt has been made to ensure the accuracy of the floorplan contained here, measurements of doors, windows, rooms and any other items are approximate and no responsibility is taken for any error, or an experiment or mis-statement. This plan is not fluoritative purposes only and should be used as such by any crossociose purchaser. The services, systems and applicaces shown have not been tested and no guarantee.