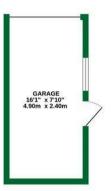

Parking is a breeze with space for up to three vehicles, complemented by a detached garage that adds further convenience. The location is particularly sought after, as it is within walking distance to the local station, making commuting to Reading, London and beyond effortless.

EPC rating D Council tax band D FREEHOLD OUTBUILDING 129 sq ft. (12.0 sq m.) approx. GROUND FLOOR 725 sq.ft. (67.3 sq.m.) approx

TOTAL FLOOR AREA: 854 sq.ft. (79.3 sq.m.) approx. Whilst every attempt has been made to ensure the accuracy of the floorplan contained here, measurements of doors, windows, rooms and any other items are approximate and no responsibility is taken for any error, or an experiment or mis-statement. This plan is not fluoritative purposes only and should be used as such by any crossociose purchaser. The services, systems and applicaces shown have not been tested and no guarantee.