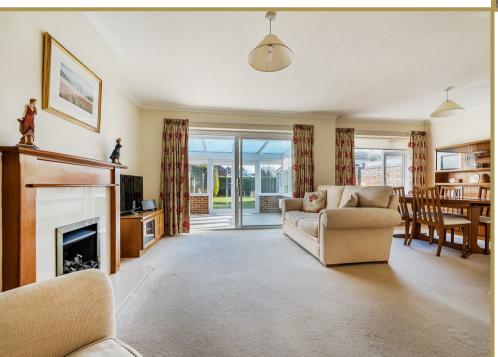

The bungalow features two well-proportioned bedrooms, providing ample space for relaxation and rest. The single reception room is inviting and leads into the conservatory, it serves as a wonderful area for entertaining guests or enjoying quiet evenings at home. The property also includes a well-appointed bathroom, ensuring all your essential needs are met.

## **ACCOMMODATION**

- BEAUTIFULLY PRESENTED
- SEMI DETACHED BUNGALOW
- SOUGHT AFTER LOCATION
- 2 BEDROOMS
- LARGE LIVING ROOM PLUS CONSERVATORY
- DETACHED GARAGE AND PARKING
- GAS CENTRAL HEATING
- DELIGHTFUL REAR GARDEN
- NO ONWARD CHAIN