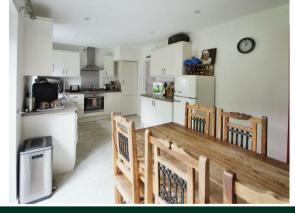

Inside, you will find a spacious reception room at the front, perfect for both relaxation and entertaining. There is plenty of natural light that floods through the large windows enhancing the inviting ambiance, making it a lovely room to spend time in. The kitchen/dining room at the rear looks onto the extensive garden, with plenty of low and high level cupboards and space for an eight seater table.