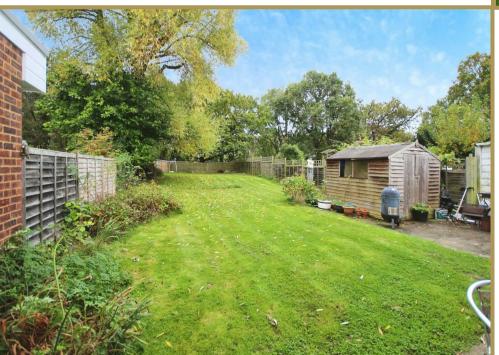

Inside, you will find a spacious reception room at the front, perfect for both relaxation and entertaining. There is plenty of natural light that floods through the large windows enhancing the inviting ambiance, making it a lovely room to spend time in. The kitchen/dining room at the rear looks onto the extensive garden, with plenty of low and high level cupboards and space for an eight seater table.

## **ACCOMMODATION**

- Three bedroom semi-detached house
- Re-decorated throughout
- Plenty of driveway parking for multiple cars
- Extensive garden with shed
- Plenty of natural light in the house
- Ouiet cul de sac location
- Walking distance to the village and Twyford centre
- Freehold / EPC D
- No onward chain