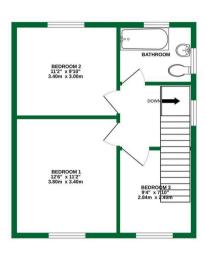

Do not miss the chance to make this charming property your own.

GROUND FLOOR

1ST FLOOR

TOTAL FLOOR AREA: 883sq.ft. (82.0 sq.m.) appro

The property features three well-proportioned bedrooms, providing ample space for family members or guests. Each room offers a comfortable retreat, with the potential for personalisation to create your ideal sanctuary. The layout is practical and functional, ensuring that every inch of space is utilised effectively.