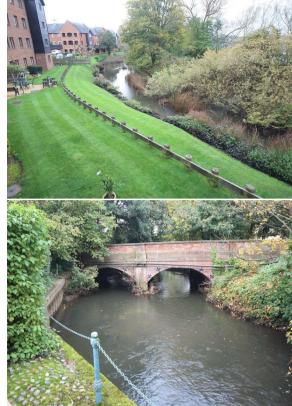

## The Estate Agent People Recommend

17 Old Silk Mill Silk Lane, Twyford RG10 9GA

Price guide £195,000

Situated on the banks of the River Loddon is this beautifully presented 1 BEDROOM FIRST FLOOR apartment for the over 55's located in the Old Silk Mill. The property enjoys superb views over the Loddon to the Nature Reserve beyond.

Located a short walk from Twyford village centre which enjoys a range of shops including Waitrose and Tesco Express along with cafes, restaurants and pubs. The mainline railway station offers a service to Reading, Henley on Thames and London Paddington and is on the Elizabeth line. There is a regular bus service to Reading, Wokingham and Henley.