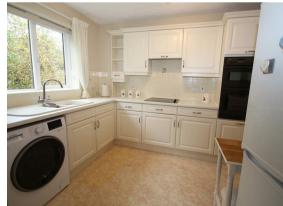

The apartments are serviced by both stairs and a lift and enjoy a residents lounge. Outside are well maintained communal gardens and ample residents parking.

The Living room is double aspect and is very light and airy and this and the double bedroom has the delightful views to the rear. The kitchen is well equipped and is large enough to house a small table if required.