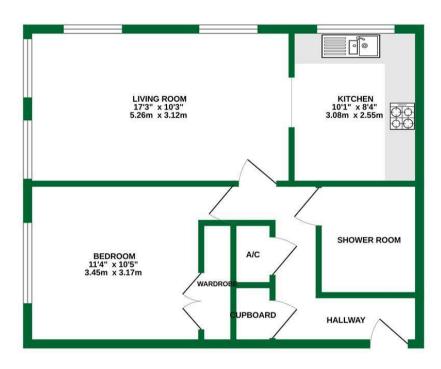

## **GROUND FLOOR** 527 sq.ft. (49.0 sq.m.) approx.

## OLD SILK MILL

TOTAL FLOOR AREA: 527 sq.ft. (49.0 sq.m.) approx