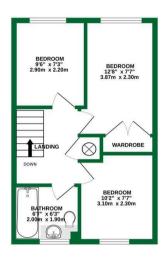

The Estate Agent People Recommend

18 Master Close, Woodley RG5 4UB

Price guide £525,000

Welcome to this charming well presented Bryant link detached house located in the sought-after area of Master Close, Woodley. This property boasts a cul de sac location and three bedrooms, making it ideal for families or those in need of extra space.

## **ACCOMMODATION**

- WELL PRESENTED 3 BEDROOM LINK DETACHED
- SUPERB EXTENDED 24ft KITCHEN/DINER
- GROUND FLOOR CLOAKROOM
- EXCELLENT DOG WALKING CLOSE TO DINTON
- EDGE OF POPULAR BRYANT DEVELOPMENT
- PRIVATE REAR GARDEN

Book a viewing today and envision the possibilities that this property holds for you and your family.

EPC rating C

TOTAL FLOOR AREA: 935 sq.ft. (86.9 sq.m.) approx