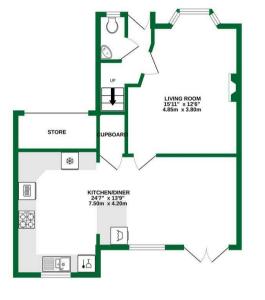

One of the standout features of this property is the ground floor, providing excellent living space with a superb 24ft kitchen/diner, making it perfect for entertaining guests or simply relaxing with your loved ones.

Book a viewing today and envision the possibilities that this property holds for you and your family.

EPC rating C

TOTAL FLOOR AREA: 935 sq.ft. (86.9 sq.m.) approx

## **ACCOMMODATION**

- WELL PRESENTED 3 BEDROOM LINK DETACHED
- SUPERB EXTENDED 24ft KITCHEN/DINER
- GROUND FLOOR CLOAKROOM
- EXCELLENT DOG WALKING CLOSE TO DINTON
- EDGE OF POPULAR BRYANT DEVELOPMENT
- PRIVATE REAR GARDEN