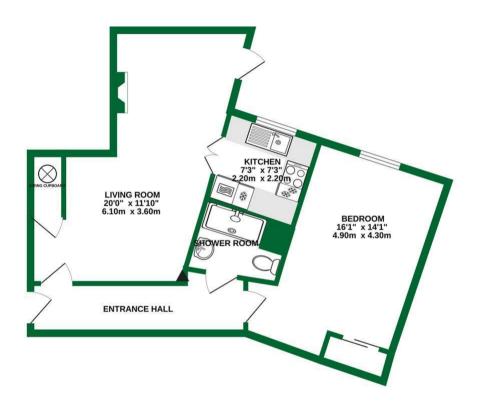

## **GROUND FLOOR** 572 sq.ft. (53.1 sq.m.) approx.

TOTAL FLOOR AREA: 572 sn ft (53.1 sn m.) appr

## **ACCOMMODATION**

- ONE BEDROOM APARTMENT
- GROUND FLOOR
- DOOR TO GARDENS
- OVER 55'S
- CLOSE TO CENTRE & STATION
- SPACIOUS LIVING ROOM
- LARGE DOUBLE BEDROOM WITH WARDROBES
- MODERN 3 PIECE WHITE BATHROOM
- KITCHEN WITH APPLIANCES
- EPC C