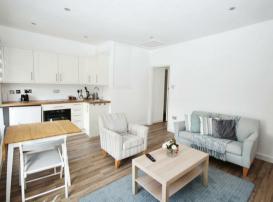

The living room, which features a well-designed kitchenette, provides a welcoming space for relaxation and entertaining. The layout is both practical and inviting, making it easy to enjoy everyday living. The maisonette also boasts a modern bathroom equipped with a walk-in shower, ensuring a refreshing start to your day.