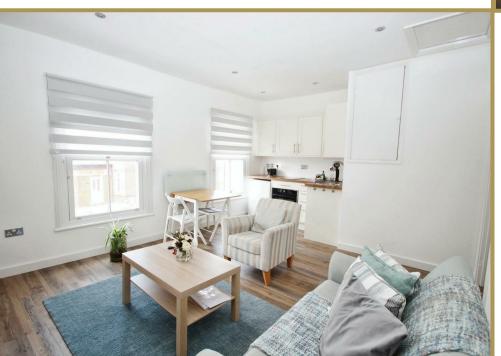

The living room, which features a well-designed kitchenette, provides a welcoming space for relaxation and entertaining. The layout is both practical and inviting, making it easy to enjoy everyday living. The maisonette also boasts a modern bathroom equipped with a walk-in shower, ensuring a refreshing start to your day.