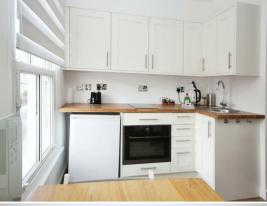

The living room, which features a well-designed kitchenette, provides a welcoming space for relaxation and entertaining. The layout is both practical and inviting, making it easy to enjoy everyday living. The maisonette also boasts a modern bathroom equipped with a walk-in shower, ensuring a refreshing start to your day.