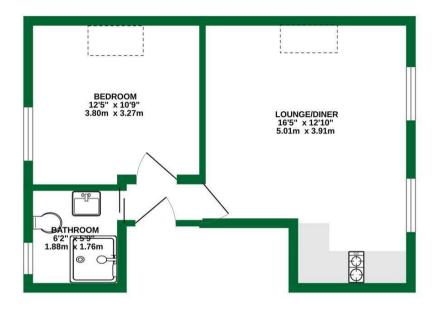

## **GROUND FLOOR** 359 sq.ft. (33.3 sq.m.) approx.

TOTAL FLOOR AREA: 359 sq.ft. (33.3 sq.m.) approx