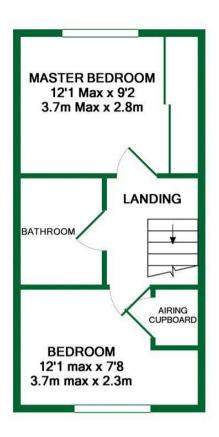

The accommodation comprises an entrance hall, a well-equipped kitchen, a spacious living/dining room, a master bedroom with brand-new triple fitted wardrobes, a second double bedroom with an over stairs storage cupboard, and a modern bathroom featuring a WC, wash hand basin, and a bath with shower overhead.

**GROUND FLOOR** APPROX. FLOOR AREA 292 SQ.FT. (27.1 SQ.M.)

APPROX. FLOOR AREA 292 SQ.FT. (27.1 SQ.M.)

TOTAL APPROX. FLOOR AREA 583 SQ.FT. (54.2 SQ.M.)

Whilst every attempt has been made to ensure the accuracy of the floor plan contained here, measurements of doors, windows, rooms and any other items are approximate and no responsibility is taken for any error, omission, or mis-statement. This plan is for illustrative purposes only and should be used as such by any prospective purchaser. The services, systems and appliances shown have not been tested and no guarantee as to their operability or efficiency can be given Made with Metropix ©2019