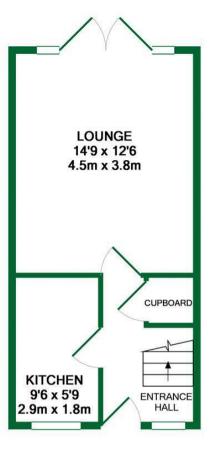

The accommodation comprises an entrance hall, a well-equipped kitchen, a spacious living/dining room, a master bedroom with brand-new triple fitted wardrobes, a second double bedroom with an over stairs storage cupboard, and a modern bathroom featuring a WC, wash hand basin, and a bath with shower overhead.

**GROUND FLOOR** APPROX. FLOOR AREA 292 SQ.FT. (27.1 SQ.M.)

APPROX. FLOOR AREA 292 SQ.FT. (27.1 SQ.M.)

TOTAL APPROX. FLOOR AREA 583 SQ.FT. (54.2 SQ.M.)

Whilst every attempt has been made to ensure the accuracy of the floor plan contained here, measurements of doors, windows, rooms and any other items are approximate and no responsibility is taken for any error, omission, or mis-statement. This plan is for illustrative purposes only and should be used as such by any prospective purchaser. The services, systems and appliances shown have not been tested and no guarantee as to their operability or efficiency can be given Made with Metropix ©2019