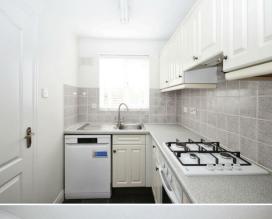

The accommodation comprises an entrance hall, a well-equipped kitchen, a spacious living/dining room, a master bedroom with brand-new triple fitted wardrobes, a second double bedroom with an over stairs storage cupboard, and a modern bathroom featuring a WC, wash hand basin, and a bath with shower overhead.

Further enhancing its desirability, the property benefits from two allocated parking spaces, an enclosed rear garden with a shed, gas central heating with a new combi boiler installed in late 2023, and Grade A argonfilled UPVC double glazing.