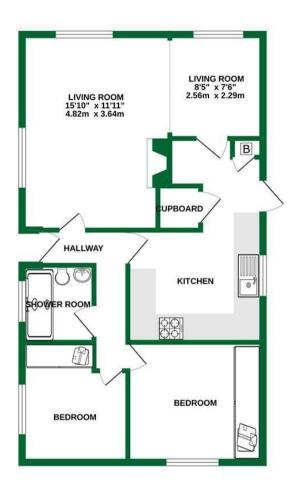

Upon entering, there is a convenient space for coats and shoes. The kitchen boasts ample eye and base level units, an integrated fridge and freezer, an oven, a grill, a hob with an extractor fan. The living room features an electric fireplace and offers ample space for a six-seater table. The master bedroom includes fitted wardrobes, and there is an additional double bedroom. The refurbished bathroom features a walk-in shower with a seat, a sink with storage underneath, a WC and towel rail.

Pitch fees, including maintenance, are £69.68 per week. Council Tax Band - A

Please note, owners must be over 45 years of age.

TOTAL FLOOR AREA: 694sg.ft. (64.5 sg.m.) approx. While devy attempts the server most is arrive the accuracy of the Roopian contact here, measurements, of doors, windows, noons and any other items are approximate and no responsibility is taken for any error, omission or me's adverter. This give in the fluctuation properties only and should be used as such by any prospective purchase. The services, systems and appliances shoun have not been tested and no guarantee to the theorem of the service code of the service of the service