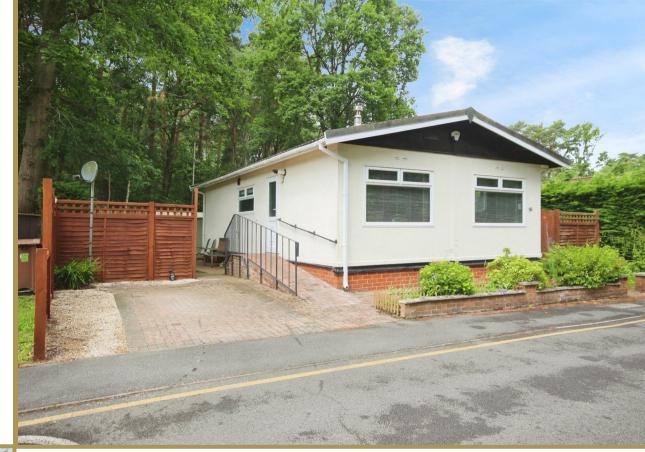

## Price guide £180,000

Wentworth Estate Agents are delighted to present a charming two-bedroom detached park home located in the sought-after area of California Country Park. The current owners have made significant updates to the property.

The property includes parking on a block-paved driveway, with paving and astro turf surrounding the home, as well as storage sheds.

Situated off Nine Mile Ride, the location offers delightful walks in the adjacent park area. Access to California Country Park is secured via a coded barrier system.

## ACCOMMODATION

- TWO BEDROOM PARK HOME
- UP-DATED BY THE CURRENT OWNERS
- NEW FLOORING
- RE-PAINTED THROUGHOUT
- NEW BATHROOM
- PARKING
- ASTRO TURF AND MULTIPLE SHEDS
- SECURE BARRIER SYSTEM
- OVER 45'S