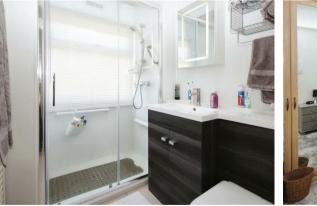

Upon entering, there is a convenient space for coats and shoes. The kitchen boasts ample eye and base level units, an integrated fridge and freezer, an oven, a grill, a hob with an extractor fan. The living room features an electric fireplace and offers ample space for a six-seater table. The master bedroom includes fitted wardrobes, and there is an additional double bedroom. The refurbished bathroom features a walk-in shower with a seat, a sink with storage underneath, a WC and towel rail.