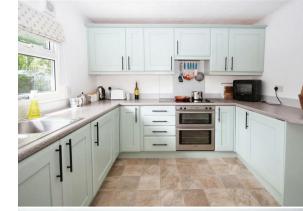

Upon entering, there is a convenient space for coats and shoes. The kitchen boasts ample eye and base level units, an integrated fridge and freezer, an oven, a grill, a hob with an extractor fan. The living room features an electric fireplace and offers ample space for a six-seater table. The master bedroom includes fitted wardrobes, and there is an additional double bedroom. The refurbished bathroom features a walk-in shower with a seat, a sink with storage underneath, a WC and towel rail.