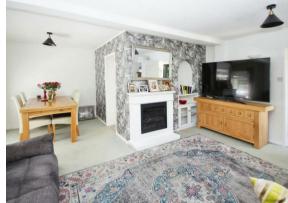

Upon entering, there is a convenient space for coats and shoes. The kitchen boasts ample eye and base level units, an integrated fridge and freezer, an oven, a grill, a hob with an extractor fan. The living room features an electric fireplace and offers ample space for a six-seater table. The master bedroom includes fitted wardrobes, and there is an additional double bedroom. The refurbished bathroom features a walk-in shower with a seat, a sink with storage underneath, a WC and towel rail.