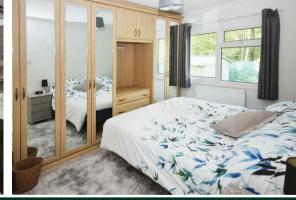

Upon entering, there is a convenient space for coats and shoes. The kitchen boasts ample eye and base level units, an integrated fridge and freezer, an oven, a grill, a hob with an extractor fan. The living room features an electric fireplace and offers ample space for a six-seater table. The master bedroom includes fitted wardrobes, and there is an additional double bedroom. The refurbished bathroom features a walk-in shower with a seat, a sink with storage underneath, a WC and towel rail.