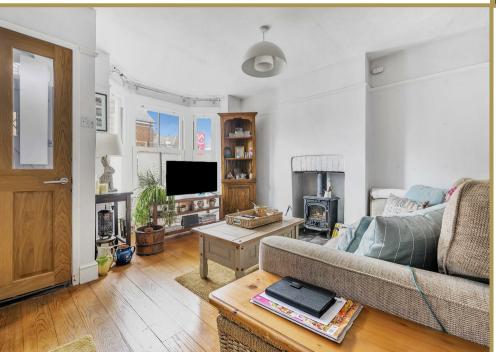

The Estate Agent People Recommend

3 Caversham Villas The Street, Hurst RG10 0DF

Price guide £425,000

A character two bedroom, two bathroom Victorian end terrace cottage with a delightful cosy sitting room with wood burner and separate dining room. The cottage has hardwood or tiled floors to the ground floor, gas central heating to radiators and a mature garden to the rear with unrestricted on street parking to the front.

## **ACCOMMODATION**

- VICTORIAN END TERRACE
- TWO BEDROOMS AND TWO BATHROOMS
- COSY LIVING ROOM WITH WOOD BURNER
- SEPARATE DINING ROOM
- SOUGHT AFTER VILLAGE
- TWYFORD IS 2 MILES AWAY AND WOKINGHAM IS 3 MILES AWAY
- LOCAL STORE/POST OFFICE AND PUBS WITHIN **WALKING DISTANCE**
- PRIVATE REAR GARDEN, LAID TO LAWN
- NO ONWARD CHAIN
- FREEHOLD