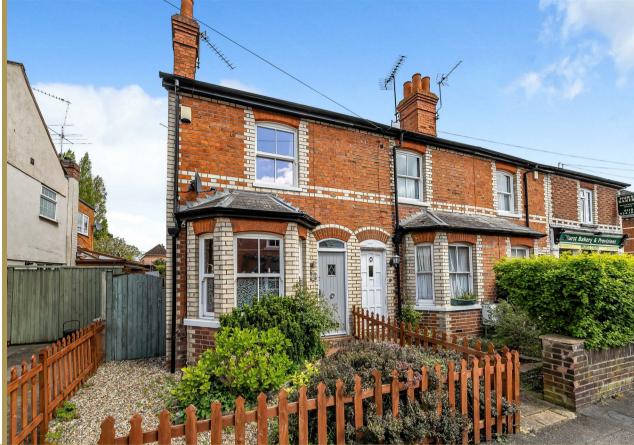

The Estate Agent People Recommend

3 Caversham Villas The Street, Hurst RG10 0DF

Price guide £425,000

A character two bedroom, two bathroom Victorian end terrace cottage with a delightful cosy sitting room with wood burner and separate dining room. The cottage has hardwood or tiled floors to the ground floor, gas central heating to radiators and a mature garden to the rear with unrestricted on street parking to the front.

## **ACCOMMODATION**

- VICTORIAN END TERRACE
- TWO BEDROOMS AND TWO BATHROOMS
- COSY LIVING ROOM WITH WOOD BURNER
- SEPARATE DINING ROOM
- SOUGHT AFTER VILLAGE
- TWYFORD IS 2 MILES AWAY AND WOKINGHAM IS 3 MILES AWAY
- LOCAL STORE/POST OFFICE AND PUBS WITHIN **WALKING DISTANCE**
- PRIVATE REAR GARDEN, LAID TO LAWN
- NO ONWARD CHAIN
- FREEHOLD