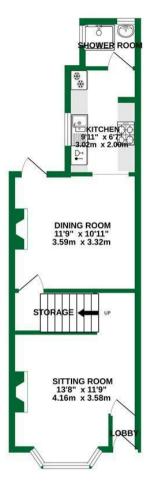

TOTAL FLOOR AREA: 748 sq.ft. (69.5 sq.m.) approx. ttempt has been made to ensure the accuracy of the floorplan contained here, measurement dows, rooms and any other items are approximate and no responsibility is taken for any error min-statement. This plan is for illustrative purposes only and should be used as such by any