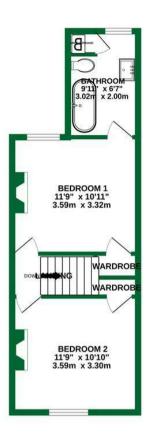

TOTAL FLOOR AREA: 748 sq.ft. (69.5 sq.m.) approx. ttempt has been made to ensure the accuracy of the floorplan contained here, measurement dows, rooms and any other items are approximate and no responsibility is taken for any error min-statement. This plan is for illustrative purposes only and should be used as such by any