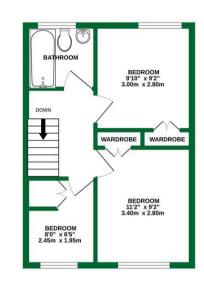

First floor comprises of two double bedrooms, a single bedroom and a three piece bathroom suite with a shower over the bath, WC and wash hand basin with storage under.

The property enjoys double glazed windows and doors, gas central heating to radiators, private rear garden with access at the rear.

GROUND FLOOR 362 sq.ft. (33.7 sq.m.) approx.

1ST FLOOR 348 sg.ft. (32.3 sg.m.) approx.

TOTAL FLOOR AREA : 710 sq.ft. (66.0 sq.m.) approx as been made to ensure the accuracy of the floorplan contained here, measuremen soms and any other items are approximate and no responsibility is taken for any erro