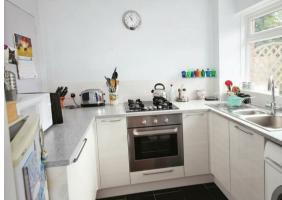

Ground floor comprises of entrance hall with space for coats and shoes, a spacious living room with a large window offering plenty of light and original parquet flooring and storage cupboard under the stairs. Through to the dining area with a patio door leading to the garden. The kitchen is off the dining room with base level units and built in oven, hob, integrated slimline dishwasher, fridge/freezer and washing machine.