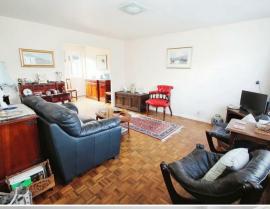

Ground floor comprises of entrance hall with space for coats and shoes, a spacious living room with a large window offering plenty of light and original parquet flooring and storage cupboard under the stairs. Through to the dining area with a patio door leading to the garden. The kitchen is off the dining room with base level units and built in oven, hob, integrated slimline dishwasher, fridge/freezer and washing machine.