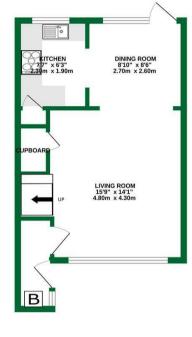

Ground floor comprises of entrance hall with space for coats and shoes, a spacious living room with a large window offering plenty of light and original parquet flooring and storage cupboard under the stairs. Through to the dining area with a patio door leading to the garden. The kitchen is off the dining room with base level units and built in oven, hob, integrated slimline dishwasher, fridge/freezer and washing machine.

GROUND FLOOR 362 sq.ft. (33.7 sq.m.) approx.

1ST FLOOR 348 sg.ft. (32.3 sg.m.) approx.

TOTAL FLOOR AREA : 710 sq.ft. (66.0 sq.m.) approx as been made to ensure the accuracy of the floorplan contained here, measuremen soms and any other items are approximate and no responsibility is taken for any erro