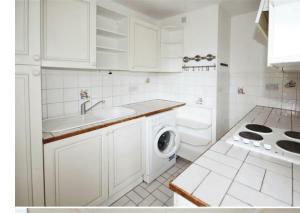

A private front door gives access to the entrance hall with stairs to the first floor where a large lounge with BALCONY can be found leading to a dining room though to a kitchen. Stairs in the lounge give access to the second floor where there are two double bedrooms and a bathroom.