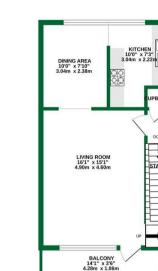

A private front door gives access to the entrance hall with stairs to the first floor where a large lounge with BALCONY can be found leading to a dining room though to a kitchen. Stairs in the lounge give access to the second floor where there are two double bedrooms and a bathroom.

EPC = C COUNCIL TAX BAND = C LEASEHOLD 935 YEARS REMAINING £1936.00 PER YEAR - GROUND RENT AND SERVICE CHARGE

| UP |
|----|

GROUND FLOOR 37 sq.R. (3.4 sq.m.) approx.

151 FLOOR 393 st.ft. (36.5 st.m.) approx