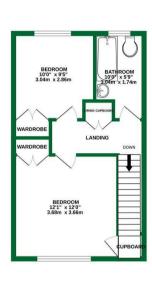

A private front door gives access to the entrance hall with stairs to the first floor where a large lounge with BALCONY can be found leading to a dining room though to a kitchen. Stairs in the lounge give access to the second floor where there are two double bedrooms and a bathroom.

2ND FLOOR 383 sg/t (36.5 sg/m.) approx.

TOTAL FLOOR AREA: 823 sq.ft. (76.5 sq.m.) approx. When every intermet has been made be entrue the accuracy of the fooglas costander them, measurements dress, more than the series and the series of the series of the series of the series of the measurements of the series, spetimis and appliance shows have not been tailed and no garantee as to the them and whethereas (700 m).