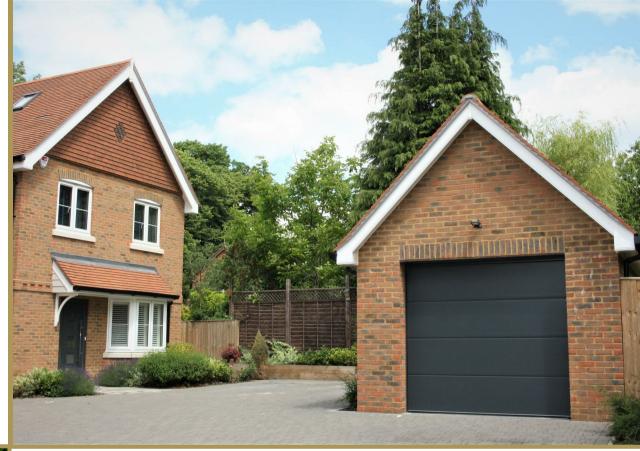

Further benefits include underfloor heating to ground floor, air source heat pump for heating and hot water, oak internal doors with oak handrails, enclosed garden and patio area, parking for three cars, larger than average garage with sink, fitted units and electric door.