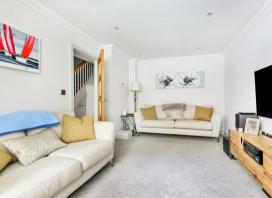

Ground floor accommodation comprises of entrance hall, cloakroom, living room with bay window, kitchen/breakfast room/ family room and walk in well fitted utility cupboard.

The kitchen is the main hub of the house, with composite worktops, island with wooden breakfast bar, integrated Neff oven, microwave, warming drawer, induction Hob, Fridge/Freezer and Dishwasher.