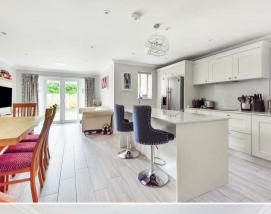

Ground floor accommodation comprises of entrance hall, cloakroom, living room with bay window, kitchen/breakfast room/ family room and walk in well fitted utility cupboard.

The kitchen is the main hub of the house, with composite worktops, island with wooden breakfast bar, integrated Neff oven, microwave, warming drawer, induction Hob, Fridge/Freezer and Dishwasher.

## KITCHEN/BREAKFAST ROOM 26'0" x 17'8" 7.94m x 5.38m

GROUND FLOOR