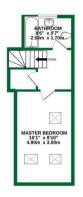

Patio doors leading onto the enclosed garden.

First floor accommodation comprises of master bedroom and shower ensuite, two further bedrooms and family bathroom with bath, WC and wash hand basin.

Second floor accommodation comprises of large bedroom with fully fitted wardrobes and eaves storage space and a bathroom with bath, WC and wash hand basin.

TOTAL FLOOR AREA: 1803 sq.ft. (167.5 sq.m.) approx

The Old Butchers, 15 High Street, Twyford, Berkshire, RG10 9AB t: 0118 934 0027 e: twyford@wentworthea.com

general guide only. A detailed survey has not been carried out, nor the services, appliances and fittings tested. Room sizes should not be relied upon for furnishing purposes and are approximate. If floor plans are included, they are for guidance only and illustration purposes only and may not be to scale. If there are any important matters likely to affect your decision to buy, please contact us before viewing the property.