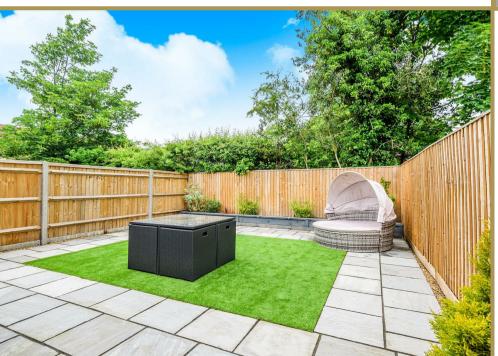

Patio doors leading onto the enclosed garden.

First floor accommodation comprises of master bedroom and shower ensuite, two further bedrooms and family bathroom with bath, WC and wash hand basin.

Second floor accommodation comprises of large bedroom with fully fitted wardrobes and eaves storage space and a bathroom with bath, WC and wash hand basin.

Further benefits include underfloor heating to ground floor, air source heat pump for heating and hot water, oak internal doors with oak handrails, enclosed garden and patio area, parking for three cars, larger than average garage with sink, fitted units and electric door.