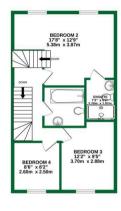

Patio doors leading onto the enclosed garden.

First floor accommodation comprises of master bedroom and shower ensuite, two further bedrooms and family bathroom with bath, WC and wash hand basin.

Second floor accommodation comprises of large bedroom with fully fitted wardrobes and eaves storage space and a bathroom with bath, WC and wash hand basin.

TOTAL FLOOR AREA: 1803 sq.ft. (167.5 sq.m.) approx

The Old Butchers, 15 High Street, Twyford, Berkshire, RG10 9AB t: 0118 934 0027 e: twyford@wentworthea.com

general guide only. A detailed survey has not been carried out, nor the services, appliances and fittings tested. Room sizes should not be relied upon for furnishing purposes and are approximate. If floor plans are included, they are for guidance only and illustration purposes only and may not be to scale. If there are any important matters likely to affect your decision to buy, please contact us before viewing the property.