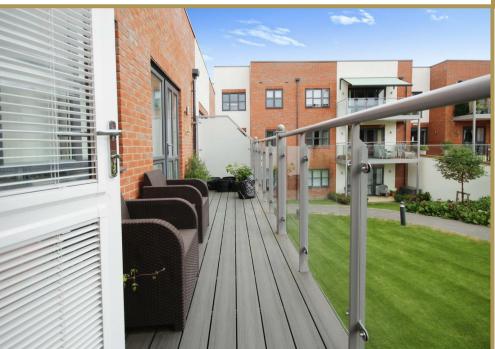

## The Estate Agent People Recommend

Flat 17, Loddon House London Road, Ruscombe RG10 9BW

Price guide £529,995

Wentworth Estate Agents have pleasure to offer a TWO DOUBLE BEDROOM 1010 square foot RETIREMENT APARTMENT WITH LARGE 19ft BALCONY and located on the UPPER GROUND FLOOR. The property is equipped to a high standard including a fitted kitchen with integrated NEFF appliances, master bedroom with shower ensuite and walk in wardrobe, a further double bedroom with walk in wardrobe, double glazed windows and STORAGE CUPBOARDS. The shower rooms are fitted with high quality fittings and white sanitary ware. The property also benefits with a large balcony with access from the master bedroom and living room, which also has a Juliette balcony. The apartment enjoys an ALLOCATED PARKING SPACE.

## **ACCOMMODATION**

- TWO BEDROOM FLAT 1010 SQ FT
- UPPER GROUND FLOOR
- LARGE 19ft BALCONY
- LARGE LIVING / DINING ROOM
- MODERN KITCHEN WITH INTEGRATED APPLIANCES
- WALK IN WARDROBES
- TWO FULL TILED BATHROOMS
- STORAGE CUPBOARD
- ALLOCATED PARKING SPACE
- NO ONWARD CHAIN