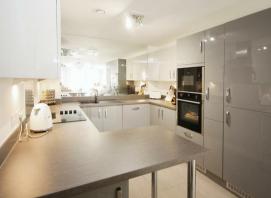

## The Estate Agent People Recommend

Flat 17, Loddon House London Road, Ruscombe RG10 9BW

Price guide £529,995

Wentworth Estate Agents have pleasure to offer a TWO DOUBLE BEDROOM 1010 square foot RETIREMENT APARTMENT WITH LARGE 19ft BALCONY and located on the UPPER GROUND FLOOR. The property is equipped to a high standard including a fitted kitchen with integrated NEFF appliances, master bedroom with shower ensuite and walk in wardrobe, a further double bedroom with walk in wardrobe, double glazed windows and STORAGE CUPBOARDS. The shower rooms are fitted with high quality fittings and white sanitary ware. The property also benefits with a large balcony with access from the master bedroom and living room, which also has a Juliette balcony. The apartment enjoys an ALLOCATED PARKING SPACE.

## **ACCOMMODATION**

- TWO BEDROOM FLAT 1010 SQ FT
- UPPER GROUND FLOOR
- LARGE 19ft BALCONY
- LARGE LIVING / DINING ROOM
- MODERN KITCHEN WITH INTEGRATED APPLIANCES
- WALK IN WARDROBES
- TWO FULL TILED BATHROOMS
- STORAGE CUPBOARD
- ALLOCATED PARKING SPACE
- NO ONWARD CHAIN