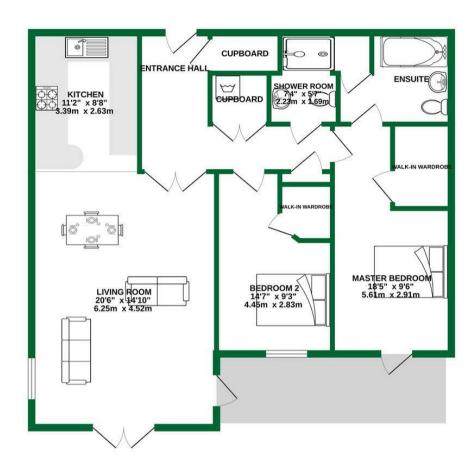

## **GROUND FLOOR** 1000 sq.ft. (92.9 sq.m.) approx.

TOTAL FLOOR AREA: 1000 sn ft (92.9 sn m.) annroy

## **ACCOMMODATION**

- TWO BEDROOM FLAT 1010 SQ FT
- UPPER GROUND FLOOR
- LARGE 19ft BALCONY
- LARGE LIVING / DINING ROOM
- MODERN KITCHEN WITH INTEGRATED APPLIANCES
- WALK IN WARDROBES
- TWO FULL TILED BATHROOMS
- STORAGE CUPBOARD
- ALLOCATED PARKING SPACE
- NO ONWARD CHAIN