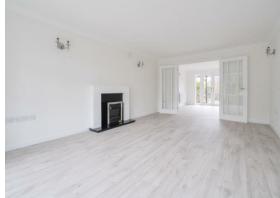

Ground floor accommodation comprises of porch area, entrance hall, cloakroom, 18ft living room with bay window and gas fire place, dining room with patio doors to a decking area and the garden. The kitchen / breakfast room has a lovely big island with storage cupboards and space for bar stools. Integrated dishwasher, fridge/freezer, double oven, induction hob and a fabulous walk in larder cupboard. The kitchen also benefits with further storage and an additional sink with space for a washing machine and dryer. There is access to the garage and also access to the garden.