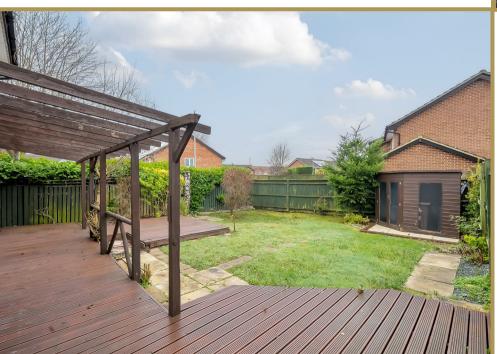

First floor accommodation comprises of master bedroom, a further double bedroom at the rear, two good size single bedrooms and refurbished family bathroom with bath, shower, WC and wash hand basin.

Further benefits include parking at the front for two cars, integral garage, south facing garden with patio area, laid to lawn with shrubbery and a vegetable area. Further garden area at the front of the property across from the house, which has a great outlook from the living room. Gas central heating and double glazed windows.