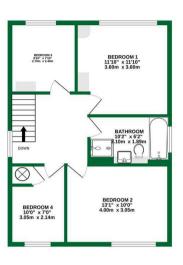

First floor accommodation comprises of master bedroom, a further double bedroom at the rear, two good size single bedrooms and refurbished family bathroom with bath, shower, WC and wash hand basin.

Further benefits include parking at the front for two cars, integral garage, south facing garden with patio area, laid to lawn with shrubbery and a vegetable area. Further garden area at the front of the property across from the house, which has a great outlook from the living room. Gas central heating and double glazed windows.

EPC - C

GROUND FLOOR 858 sq.ft. (79.7 sq.m.) approx

1ST FLOOR 559 sq.ft. (52.0 sq.m.) approx.

TOTAL FLOOR AREA: 1417 sq.ft. (131.6 sq.m.) approx.