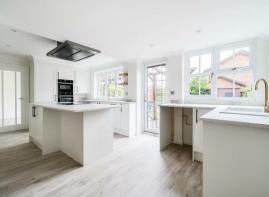

Ground floor accommodation comprises of porch area, entrance hall, cloakroom, 18ft living room with bay window and gas fire place, dining room with patio doors to a decking area and the garden. The kitchen / breakfast room has a lovely big island with storage cupboards and space for bar stools. Integrated dishwasher, fridge/freezer, double oven, induction hob and a fabulous walk in larder cupboard. The kitchen also benefits with further storage and an additional sink with space for a washing machine and dryer. There is access to the garage and also access to the garden.