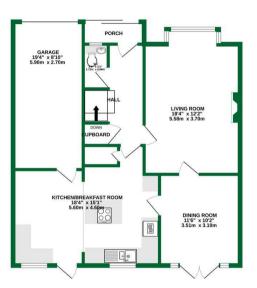

Ground floor accommodation comprises of porch area, entrance hall, cloakroom, 18ft living room with bay window and gas fire place, dining room with patio doors to a decking area and the garden. The kitchen / breakfast room has a lovely big island with storage cupboards and space for bar stools. Integrated dishwasher, fridge/freezer, double oven, induction hob and a fabulous walk in larder cupboard. The kitchen also benefits with further storage and an additional sink with space for a washing machine and dryer. There is access to the garage and also access to the garden.

EPC - C

GROUND FLOOR 858 sq.ft. (79.7 sq.m.) approx

1ST FLOOR 559 sq.ft. (52.0 sq.m.) approx.

TOTAL FLOOR AREA: 1417 sq.ft. (131.6 sq.m.) approx.