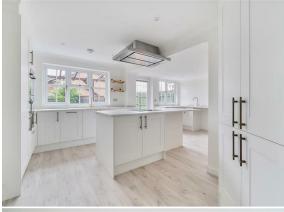

Ground floor accommodation comprises of porch area, entrance hall, cloakroom, 18ft living room with bay window and gas fire place, dining room with patio doors to a decking area and the garden. The kitchen / breakfast room has a lovely big island with storage cupboards and space for bar stools. Integrated dishwasher, fridge/freezer, double oven, induction hob and a fabulous walk in larder cupboard. The kitchen also benefits with further storage and an additional sink with space for a washing machine and dryer. There is access to the garage and also access to the garden.