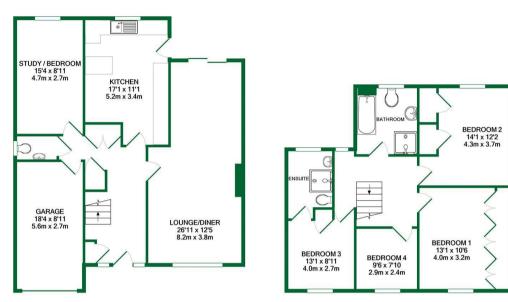

## Price guide £750,000

Wentworth Estate Agents are delighted to present this inviting FOUR BEDROOM DETACHED HOUSE WITH NO ONWARD CHAIN, nestled in a desirable cul-de-sac at the heart of Charvil.

The ground floor welcomes you with a generously proportioned entrance hall leading to a convenient cloakroom. The expansive livingdining room, adorned with patio doors opening to the garden, complements the well-appointed kitchen featuring a breakfast bar and ample dining space. Additionally, there is a versatile study/bedroom and convenient access to the garage.

First floor accommodation encompasses a master bedroom with fitted wardrobes, a double bedroom boasting a contemporary ensuite, another double bedroom with built-in wardrobe space, and a single bedroom equipped with built-in storage/single bed. A family 4-piece bathroom suite completes this level.

EPC - D Council Tax Band - F Freehold

GROUND FLOOR

**1ST FLOOR** 

TOTAL APPROX. FLOOR AREA 1615 SQ.FT. (150.0 SQ.M.) While every attempt has been made to ensure the accuracy of the floor plan contained here, measurements of doors, windows, norms and any other flems are apportante and no responsibility is taken for any error, omission, or mis-statement. This plan is for illustrative purposes only and should be used as such by any prospective purchaser. The services, systems and applicates shown have no been tested and no guarantee as to their openability or efficiency can be given Made with Meropic #2021