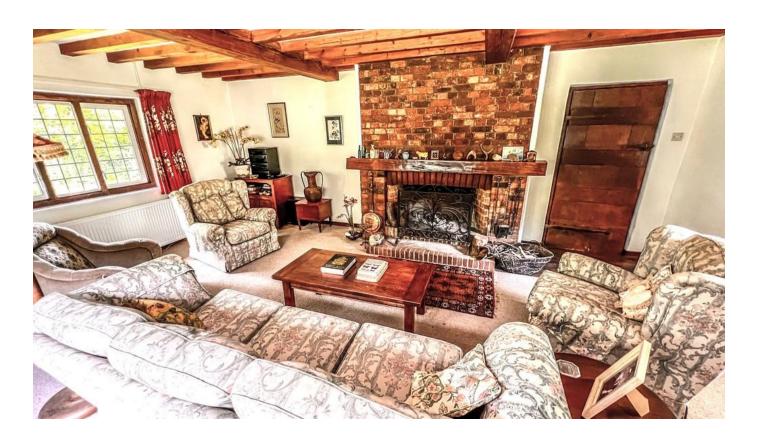

Entrance porch, with WC, leading to entrance hallway stairs to first floor. Under stairs cupboard.

The principle reception room sits to the left of the house with a triple aspect overlooking the gardens. Large, open fireplace with open brick chimney breast, oak mantle and matching brick hearth.