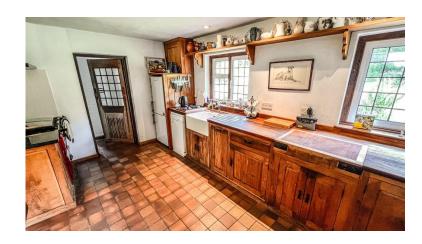

Off the hallway is a study. To the right hand side of the house is a bespoke oak kitchen with tiled floor and Rayburn cooker, which has just had a full service, which supplies hot water and central heating, via radiators.

The kitchen is open to a dining room which leads to a Snug.

From the kitchen, there is a rear hallway that leads to a double glazed conservatory and utility room.

From the hallway, there is a stone staircase leading to a large landing giving access to the two bedrooms and bathroom with shower.