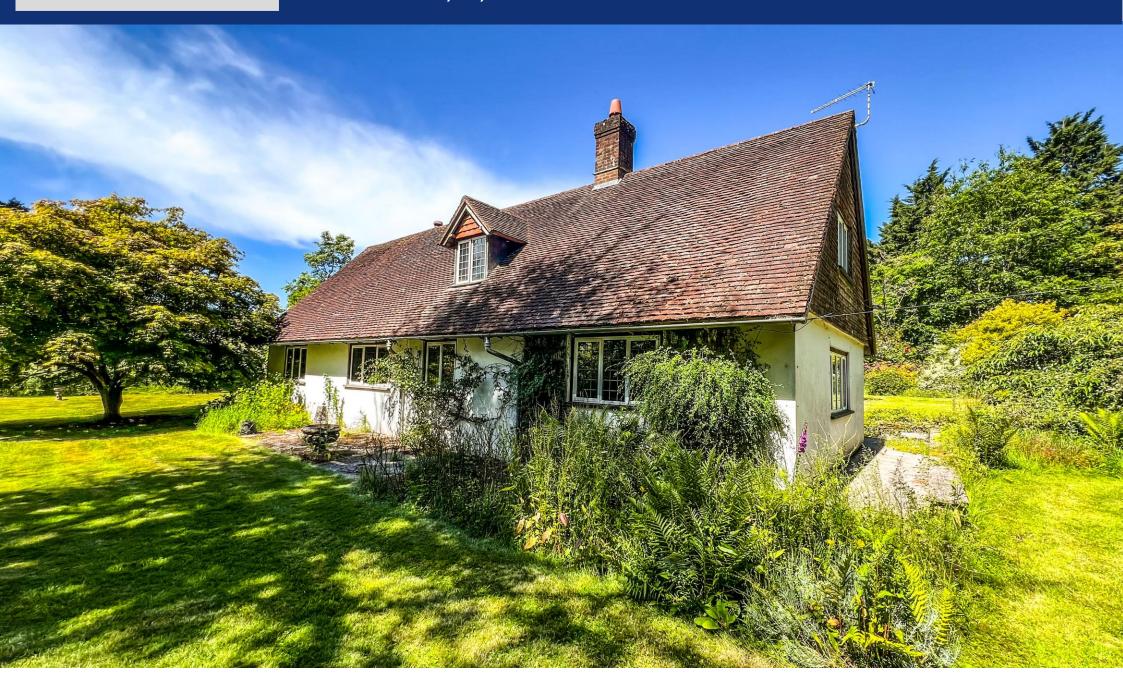

## Jacobs & Hunt

WEEK GREEN COTTAGE, COCKSHOTT LANE, FROXFIELD, PETERSFIELD, HAMPSHIRE, GU32 1BB **ASKING PRICE OF £1,000,000** 

Charming, character detached house built circa 1900 which is situated in Cockshott Lane, Froxfield, featuring the most wonderful gardens and fenced paddock of just over one acre.

Cockshott Lane, Froxfield, just 3 miles from Petersfield, is a very much sought after location and the house, although offering a large sitting room with fireplace, study, large kitchen/dining room, snug and conservatory, lends itself very well to being further enhanced with a substantial extension, subject to planning, to increase the bedroom capacity.

Externally, the gardens surround the house and gives a high degree of privacy. To the north is a large fenced paddock.

Double garage with large gravel driveway leading to Cockshott Lane.

Vacant possession.