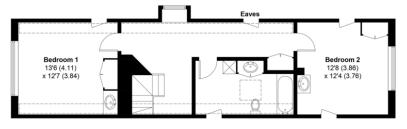

## Weeke Green Cottage, Cockshott Lane, GU32 1BB

APPROXIMATE GROSS INTERNAL AREA = 1834 SQ FT / 170.4 SQ M (EXCLUDING DOUBLE DOUBLE GARAGE)

## FIRST FLOOR