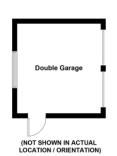

Externally, the gardens surround the house and gives a high degree of privacy. To the north is a large fenced paddock.

Double garage with large gravel driveway leading to Cockshott Lane.

Vacant possession.

## Weeke Green Cottage, Cockshott Lane, GU32 1BB

APPROXIMATE GROSS INTERNAL AREA = 1834 SQ FT / 170.4 SQ M (EXCLUDING DOUBLE DOUBLE GARAGE)

## **GROUND FLOOR**

This plan is for layout guidance only. Not drawn to scale unless stated. Windows and door openings are approximate. Whilst every care is taken in the preparation of this plan, please check all dimensions, shapes and compass bearings before making any decisions reliant upon them. Created by Emzo Marketing (ID1098362) Produced for Jacobs & Hunt - Petersfield