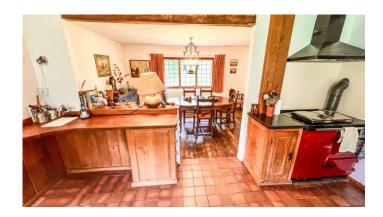

Off the hallway is a study. To the right hand side of the house is a bespoke oak kitchen with tiled floor and Rayburn cooker, which has just had a full service, which supplies hot water and central heating, via radiators.

The kitchen is open to a dining room which leads to a Snug.

From the kitchen, there is a rear hallway that leads to a double glazed conservatory and utility room.

From the hallway, there is a stone staircase leading to a large landing giving access to the two bedrooms and bathroom with shower.