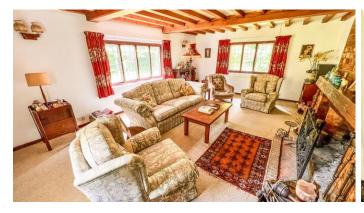

Cockshott Lane, Froxfield, just 3 miles from Petersfield, is a very much sought after location and the house, although offering a large sitting room with fireplace, study, large kitchen/dining room, snug and conservatory, lends itself very well to being further enhanced with a substantial extension, subject to planning, to increase the bedroom capacity.

Entrance porch, with WC, leading to entrance hallway stairs to first floor. Under stairs cupboard.

The principle reception room sits to the left of the house with a triple aspect overlooking the gardens. Large, open fireplace with open brick chimney breast, oak mantle and matching brick hearth.