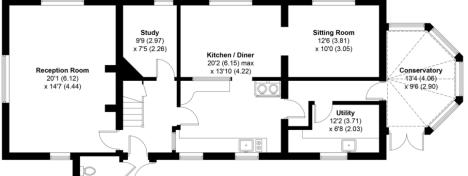

## Weeke Green Cottage, Cockshott Lane, GU32 1BB

APPROXIMATE GROSS INTERNAL AREA = 1834 SQ FT / 170.4 SQ M (EXCLUDING DOUBLE DOUBLE GARAGE)

## FIRST FLOOR

## **GROUND FLOOR**

This plan is for layout guidance only. Not drawn to scale unless stated. Windows and door openings are approximate. Whilst every care is taken in the preparation of this plan, please check all dimensions, shapes and compass bearings before making any decisions reliant upon them. Created by Emzo Marketing (ID1098362) Produced for Jacobs & Hunt - Petersfield