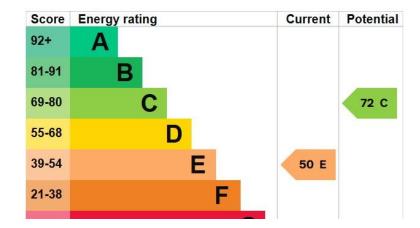

No onward chain!

Oil central heating. Mains water, drainage and electricity.

Double glazed windows.

For further information, please contact Jacobs & Hunt Estate Agents, Petersfield.

Council Tax Band F - £3223 per annum.