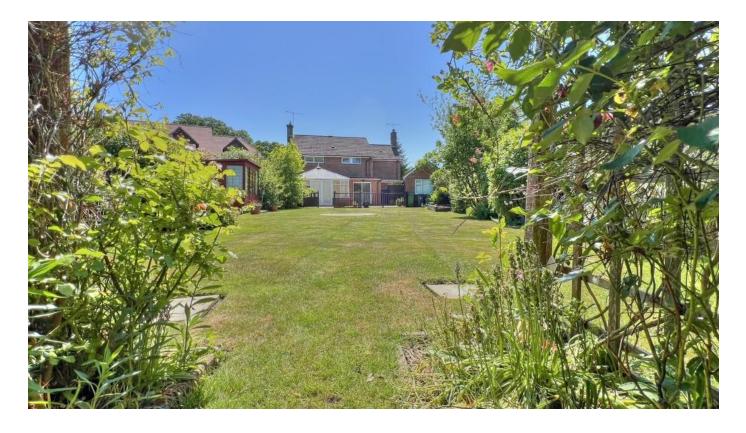

The rear of the house has a full width terrace that leads to a very large lawn with beautifully appointed shrub and plant borders which, in turn, leads to an orchard with many fruit trees. Large garden shed. Stunning open countryside views.