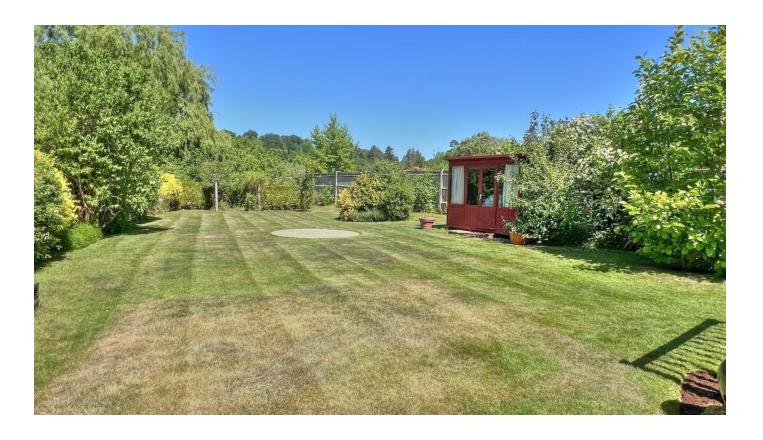

The rear of the house has a full width terrace that leads to a very large lawn with beautifully appointed shrub and plant borders which, in turn, leads to an orchard with many fruit trees. Large garden shed. Stunning open countryside views.