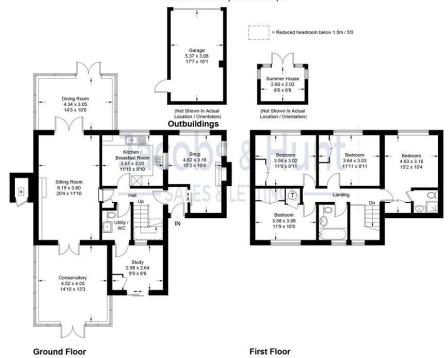

## Steep Marsh, Petersfield

Approximate Gross Internal Area = 167.6 sq m / 1804 sq ft Outbuildings = 22.8 sq m / 245 sq ft Total = 190.4 sq m / 2049 sq ft

Illustration for identification purposes only, measurements are approximate, not to scale. (ID1203605)