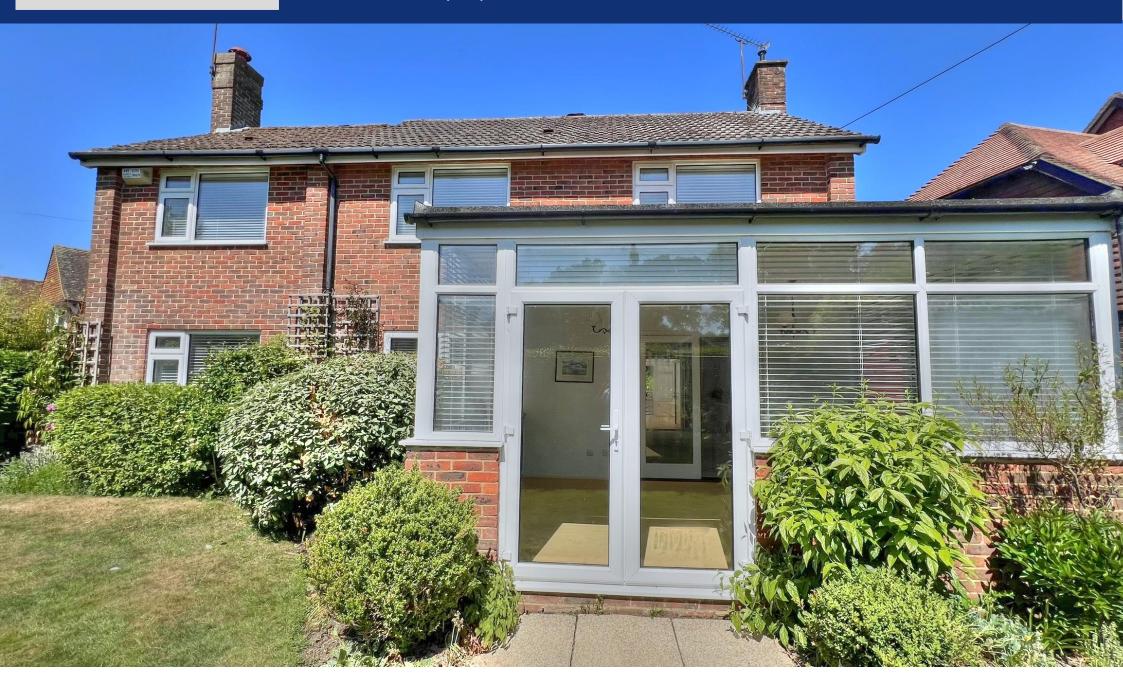

'Marshlands' is a 1970's architect designed house that has been extended by the current owner to now offer a very large detached family home with flexible ground floor accommodation situated in a plot of 1/3 of an acre, with sweeping views to the rear.

The house is sold with no forward chain.

Accommodation comprises of;

Large external covered porch giving access to internal hallway.

To the right is a pretty Snug Room with open fireplace.

The inner hallway gives access to the first floor with a solid wood open tread staircase.

The Conservatory is of excellent size and leads to the rear terrace via French doors.

On the first is a Principal bedroom suite with built in wardrobes and three piece ensuite shower room and there are three further good size bedrooms, all with built in wardrobes.