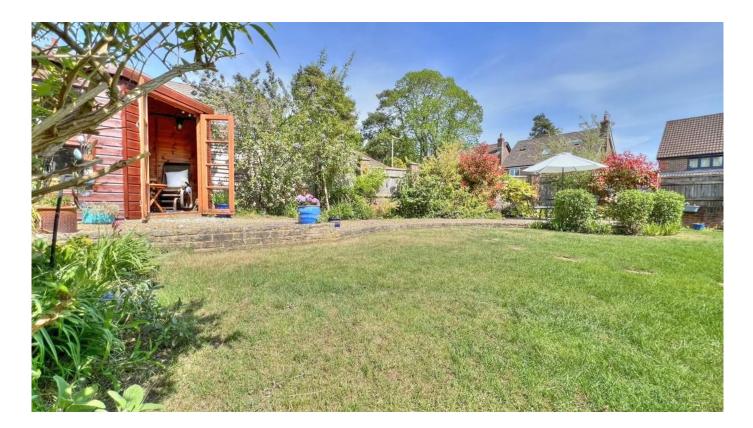

Outside, the current owners have created a wonderful, landscaped rear garden, with mature borders featuring a wide range of in-set specimen plants, trees, shrubs and bushes. There is a patio area followed by a large area that is laid to lawn. There is a further paved seating area with space for a table and chairs, with a gravel walkway to summerhouse that benefits from afternoon sunshine.