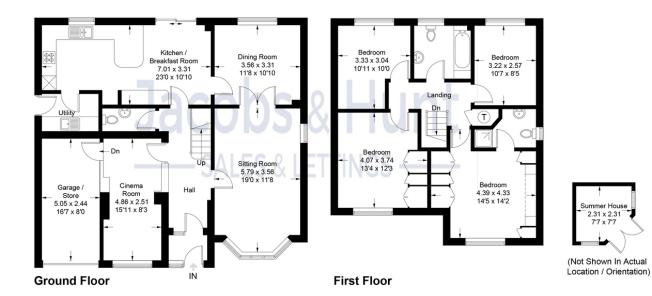

Home Way, Petersfield Approximate Gross Internal Area = 168.5 sq m / 1814 sq ft Summer House = 4.6 sq m / 49 sq ft Total = 173.1 sq m / 1863 sq ft (Including Garage)

Illustration for identification purposes only, measurements are approximate, not to scale. (ID1200276)