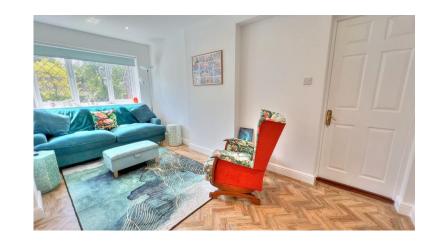

The sitting room is an excellent size and benefits from a gas fireplace as well as a large bay window, flooding the area with natural light. Double doors lead through to a dining room towards the rear of the property with views to the rear garden.