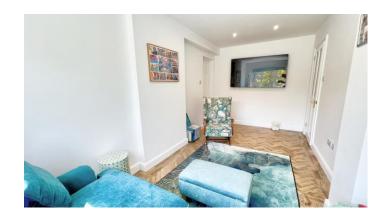

The sitting room is an excellent size and benefits from a gas fireplace as well as a large bay window, flooding the area with natural light. Double doors lead through to a dining room towards the rear of the property with views to the rear garden.