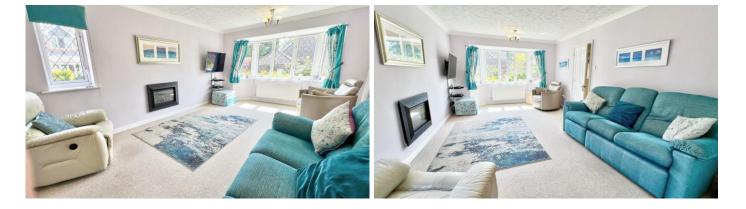

The sitting room is an excellent size and benefits from a gas fireplace as well as a large bay window, flooding the area with natural light. Double doors lead through to a dining room towards the rear of the property with views to the rear garden.