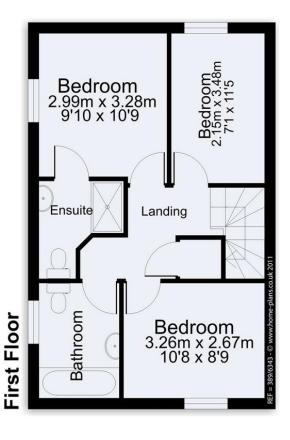

To the first floor are three good sized bedrooms with bedroom one having the added advantage an en-suite shower room. The further two bedrooms are serviced by a family bathroom which comprises of a neutral three piece suite. The landing also provides loft access for further

storage options.

Externally to the front there is a lawned front garden with stone entrance pathway to the front of the house and the side entrance. The rear garden is very private and low maintenance and houses a shed. The property also has allocated parking and is being sold chain free.