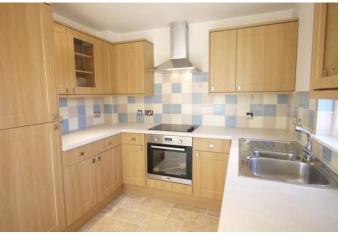

The property comprises;

Entrance hallway with downstairs cloakroom and built in storage. Spacious reception room with feature log burner and double doors onto the garden.

There is a separate kitchen with integrated appliances set within a range of wall and base units offering ample storage and worktop space. The room has dual aspect windows providing excellent natural light.