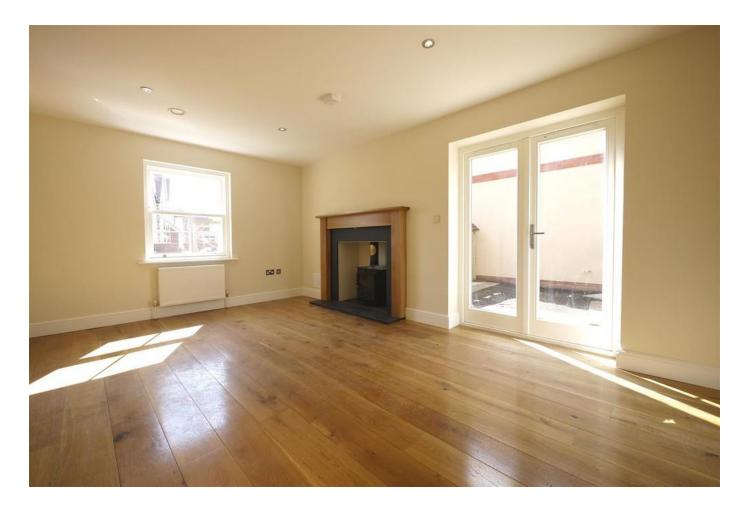

The property comprises;

Entrance hallway with downstairs cloakroom and built in storage. Spacious reception room with feature log burner and double doors onto the garden.

There is a separate kitchen with integrated appliances set within a range of wall and base units offering ample storage and worktop space. The room has dual aspect windows providing excellent natural light.