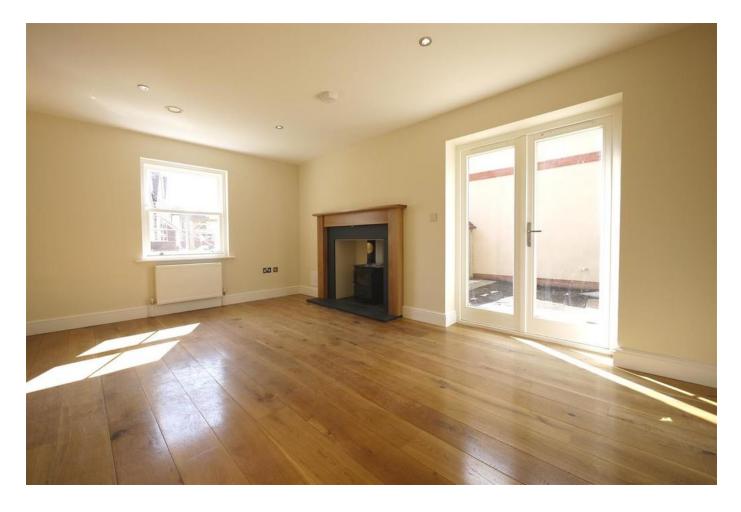

The property comprises;

Entrance hallway with downstairs cloakroom and built in storage. Spacious reception room with feature log burner and double doors onto the garden.

There is a separate kitchen with integrated appliances set within a range of wall and base units offering ample storage and worktop space. The room has dual aspect windows providing excellent natural light.