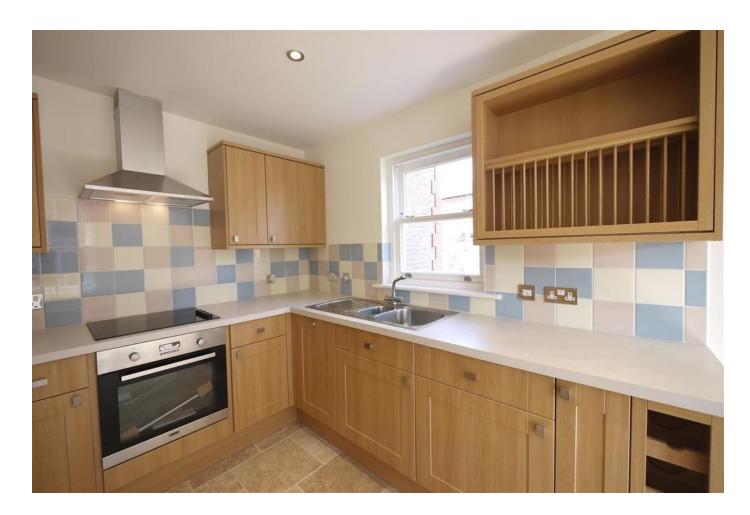

The property comprises;

Entrance hallway with downstairs cloakroom and built in storage. Spacious reception room with feature log burner and double doors onto the garden.

There is a separate kitchen with integrated appliances set within a range of wall and base units offering ample storage and worktop space. The room has dual aspect windows providing excellent natural light.