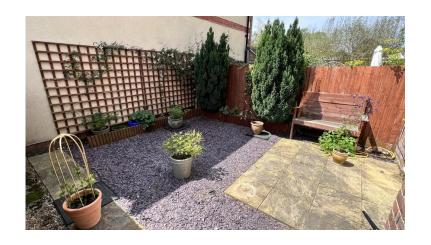

storage options.

Externally to the front there is a lawned front garden with stone entrance pathway to the front of the house and the side entrance. The rear garden is very private and low maintenance and houses a shed. The property also has allocated parking and is being sold chain free.