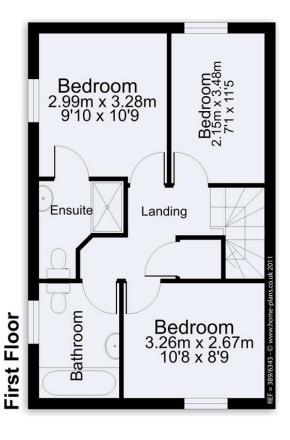

To the first floor are three good sized bedrooms with bedroom one having the added advantage an en-suite shower room. The further two bedrooms are serviced by a family bathroom which comprises of a neutral three piece suite. The landing also provides loft access for further