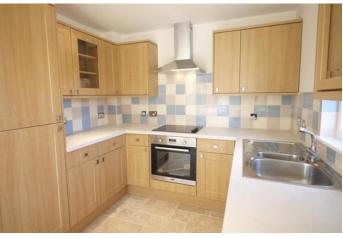

The property comprises;

Entrance hallway with downstairs cloakroom and built in storage. Spacious reception room with feature log burner and double doors onto the garden.

There is a separate kitchen with integrated appliances set within a range of wall and base units offering ample storage and worktop space. The room has dual aspect windows providing excellent natural light.