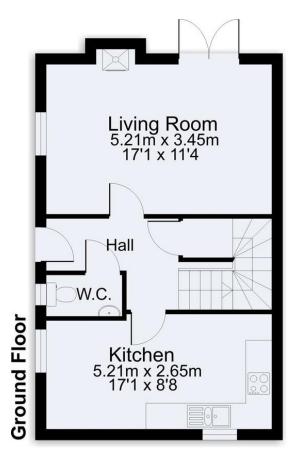

The property comprises;

Entrance hallway with downstairs cloakroom and built in storage. Spacious reception room with feature log burner and double doors onto the garden.

There is a separate kitchen with integrated appliances set within a range of wall and base units offering ample storage and worktop space. The room has dual aspect windows providing excellent natural light.