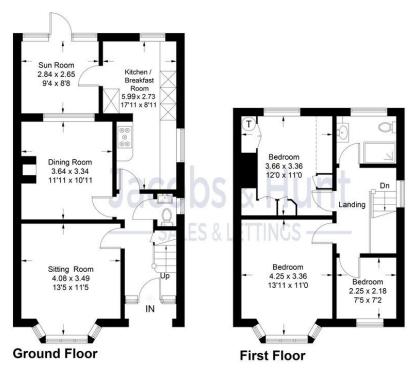

## **Bell Hill, Petersfield**

Approximate Gross Internal Area = 101.4 sq m / 1091 sq ft

Illustration for identification purposes only, measurements are approximate, not to scale. (ID1191788)

26 La vant Street, Petersfield, Hampshire, GU32 3EF www.jacobshunt.co.uk 01730 262744 properties@jacobshunt.co.uk Agents Note: Whilst every care has been taken to prepare these particulars, they are for guidance purposes only. All measurements are approximate are for general guidance purposes only and whilst every care has been taken to ensure their accuracy, they should not be relied upon and potential buyers/tenants are advised to recheck the measurements