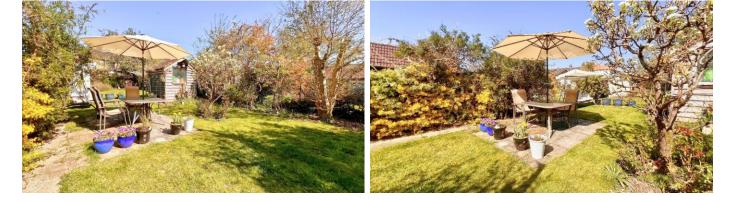

Externally and to the front of this attractive older style house is a generous lawned garden with inset planting. A tarmacadum driveway adjacent that provides parking for two cars. Double gates open to the rear garden and this is a sunny space with patio that is set within a lawned garden and this has a variety of plants bushes and shrubs inset. Two sheds.