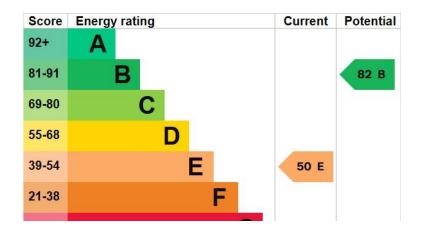

ash hand basin all in white.

Externally and to the front of this attractive older style house is a generous lawned garden with inset planting. A tarmacadum driveway adjacent that provides parking for two cars. Double gates open to the rear garden and this is a sunny space with patio that is set within a lawned garden and this has a variety of plants bushes and shrubs inset. Two sheds.

Services: All main services are connected.

Council tax 2025/26: East Hants district council band E - £2851.91

Contact Jacobs and Hunt to arrange your viewing. Available 7 days a week for your convinience.





## **Bell Hill, Petersfield**

Approximate Gross Internal Area = 101.4 sq m / 1091 sq ft



Illustration for identification purposes only, measurements are approximate, not to scale. (ID1191788)





26 La vant Street, Petersfield, Hampshire, GU32 3EF www.jacobshunt.co.uk 01730 262744 properties@jacobshunt.co.uk Agents Note: Whilst every care has been taken to prepare these particulars, they are for guidance purposes only. All measurements are approximate are for general guidance purposes only and whilst every care has been taken to ensure their accuracy, they should not be relied upon and potential buyers/tenants are advised to recheck the measurements

X