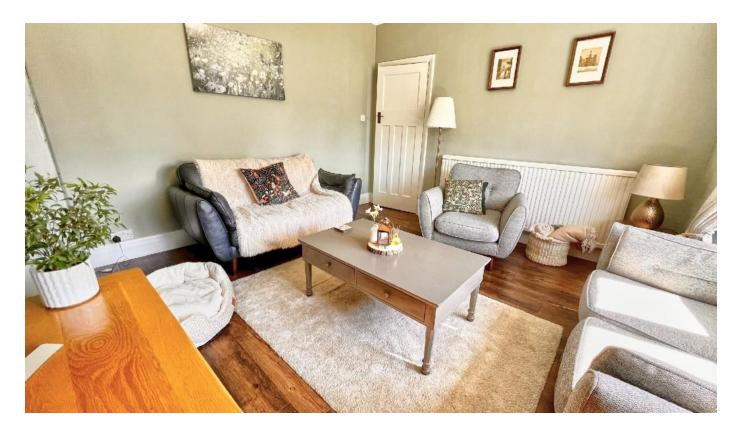

Immediately to your left is the lounge which features a square bay double glazed window with a front aspect and high quality wood effect flooring.

The Dining room is a generous size and large enough for a sizeable table and chairs.