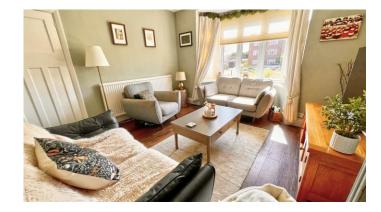

Immediately to your left is the lounge which features a square bay double glazed window with a front aspect and high quality wood effect flooring.

The Dining room is a generous size and large enough for a sizeable table and chairs.