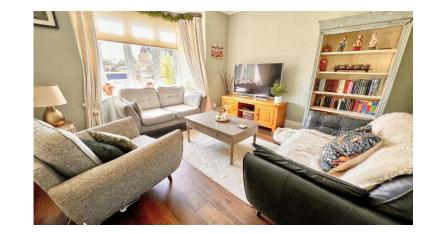

Immediately to your left is the lounge which features a square bay double glazed window with a front aspect and high quality wood effect flooring.

The Dining room is a generous size and large enough for a sizeable table and chairs.