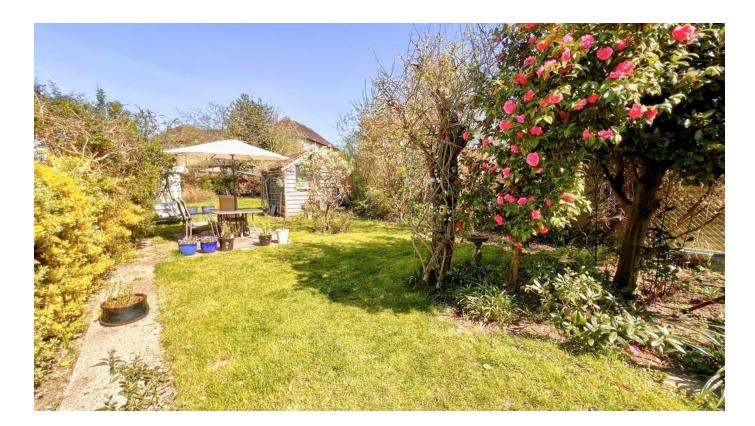

Externally and to the front of this attractive older style house is a generous lawned garden with inset planting. A tarmacadum driveway adjacent that provides parking for two cars. Double gates open to the rear garden and this is a sunny space with patio that is set within a lawned garden and this has a variety of plants bushes and shrubs inset. Two sheds.