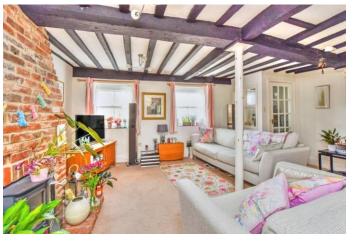

Accommodation comprises;

Small patio area to the front of the property with wrought iron railings. Entrance hallway with electric meter cupboard and stairs to first floor.

Glazed door to living room with fantastic feature brick chimney breast and matching hearth, fitted with a 5kW multi fuel stove. Large understairs storage cupboard.