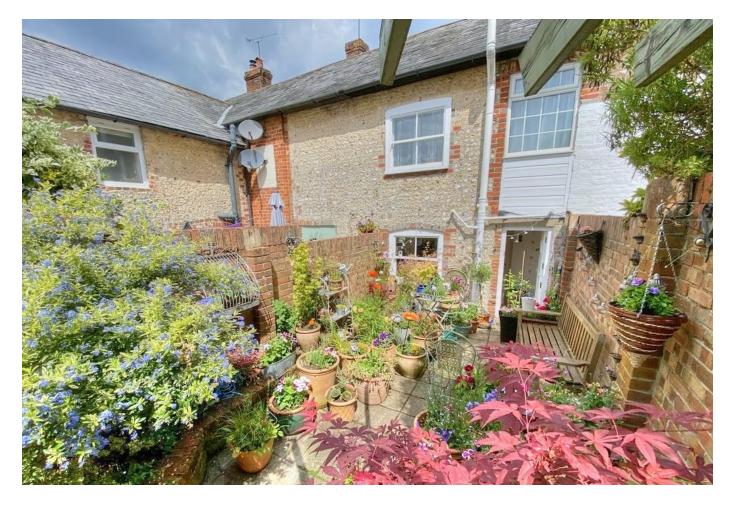

Outside is a charming courtyard with ample space for seating and gated access leading to the private driveway with parking for 1 to 2 cars.

No onward chain.

Council Tax Band E - £2545.20 per annum 2024/25. East Hants district council.