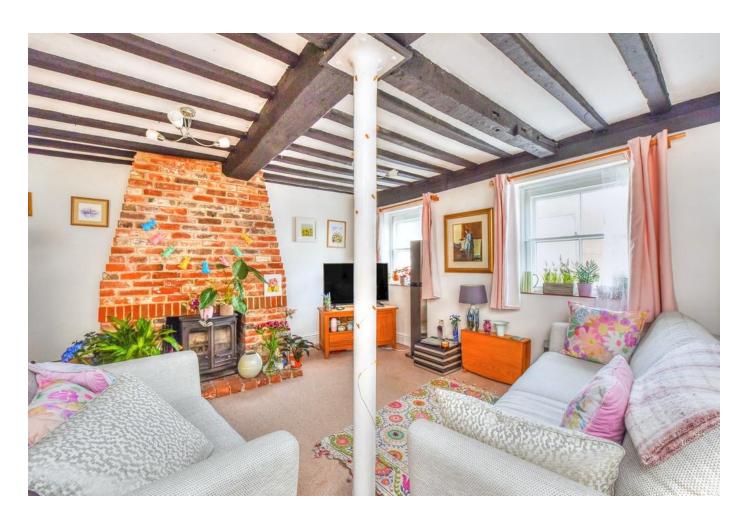

Accommodation comprises;

Small patio area to the front of the property with wrought iron railings. Entrance hallway with electric meter cupboard and stairs to first floor.

Glazed door to living room with fantastic feature brick chimney breast and matching hearth, fitted with a 5kW multi fuel stove. Large understairs storage cupboard.