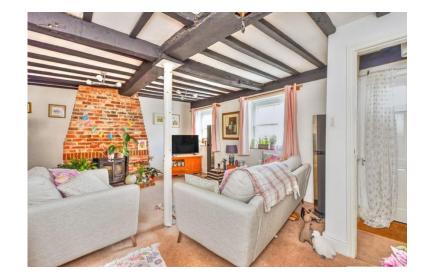

Accommodation comprises;

Small patio area to the front of the property with wrought iron railings. Entrance hallway with electric meter cupboard and stairs to first floor.

Glazed door to living room with fantastic feature brick chimney breast and matching hearth, fitted with a 5kW multi fuel stove. Large understairs storage cupboard.