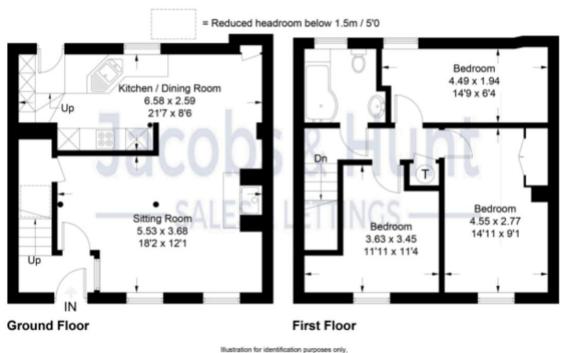

## Floorplan for 3 bedroom cottage for sale

## High Street, East Meon

Approximate Gross Internal Area = 86.6 sq m / 932 sq ft

measurements are approximate, not to scale. (ID884645)