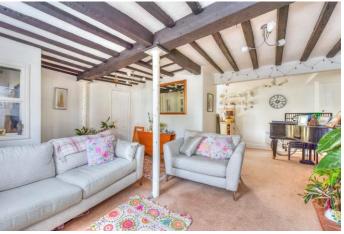

Accommodation comprises;

Small patio area to the front of the property with wrought iron railings. Entrance hallway with electric meter cupboard and stairs to first floor.

Glazed door to living room with fantastic feature brick chimney breast and matching hearth, fitted with a 5kW multi fuel stove. Large understairs storage cupboard.