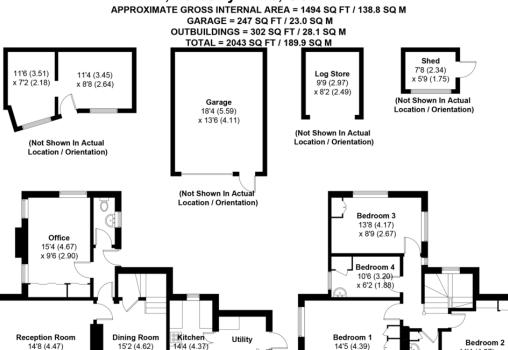

## 1, Torberry Drive, GU31 4HW

This plan is for layout guidance only. Not drawn to scale unless stated. Windows and door openings are approximate. Whilst every care is taken in the preparation of this plan, please check all dimensions, shapes and compass bearings before making any decisions reliant upon them. Created by Emzo Marketing (ID1135205) Produced for Jacobs & Hunt - Petersfield

x 14'4 (4.37)

FIRST FLOOR

x 67 (2.01

x 10'7 (3.23) max

x 14'4 (4.37)

**GROUND FLOOR** 

14'4 (4.37) max

x 11'5 (3.48) max