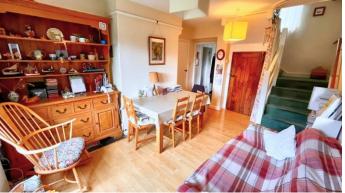

Accommodation includes;

Entrance hallway and cloakroom, parquet flooring. Study with fireplace and parquet flooring.

Sitting with patio doors to rear garden. Open fireplace.

Dining room leading to galley kitchen with utility room.