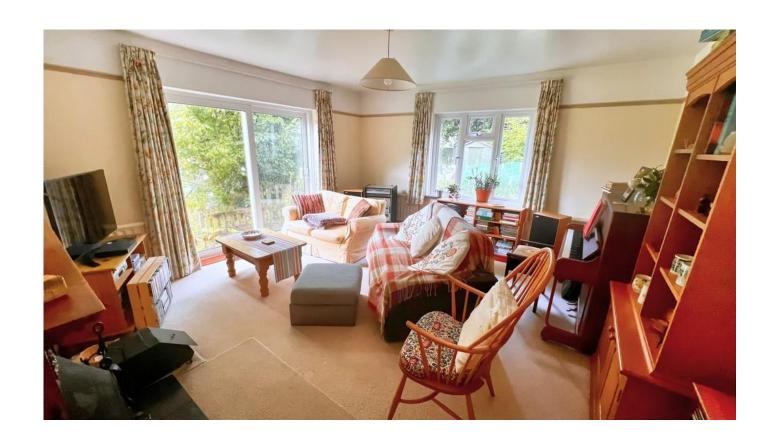

Internally, the house offers open fireplaces and parquet flooring and is a lovely family home. The potential for improvement or extension to add further value really is the feature of the house and it affords great potential to the new owner.

Accommodation includes;

Entrance hallway and cloakroom, parquet flooring. Study with fireplace and parquet flooring.

Sitting with patio doors to rear garden. Open fireplace.

Dining room leading to galley kitchen with utility room.