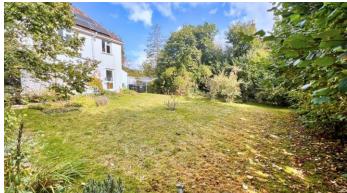

On the first floor are four bedrooms and a family bathroom.

Externally, the house is approached by a driveway with a fantastic frontage. There is a garage with workshop area and wood store. A wall and wrought iron gate leads to the rear garden which is lawned and south facing with further workshops. To the west of

the house is a large area which has been used as vegetable plots.

Heath Pond is just across the road with Petersfield town centre just a few minute further on.

Gas central heating, mains drainage, water, gas and electricity.