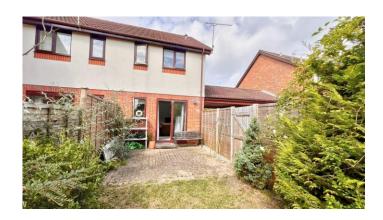

The property consists of entrance hallway, WC and re-fitted kitchen overlooking the front of the house.

Sitting/dining room with stairs to first floor and patio doors leading to terrace and rear garden.

 $\label{located} \textbf{Allocated, private parking space and garage in nearby block.}$ 

Electric heating and electric hot water.

Viewing through the Vendors sole agents, Jacobs & Hunt, Petersfield

WE ARE OPEN 7 DAYS A WEEK FOR YOUR VIEWING CONVENIENCE!