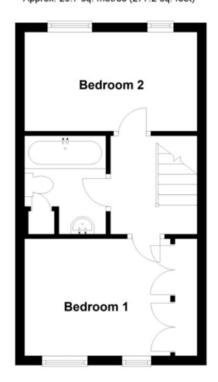

Landing with access to loft and airing cupboard. To the front is the master bedroom with wardrobes and a good sized second bedroom to the rear.

Three piece bathroom with electric shower.

South facing rear garden with large lawned area, full width terrace, side gate.

## **Ground Floor**

Approx. 25.7 sq. metres (277.2 sq. feet)

First Floor Approx. 25.7 sq. metres (277.2 sq. feet)