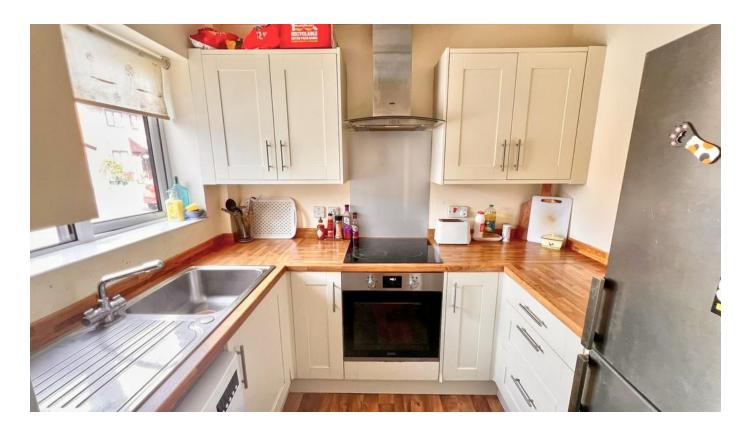

The property consists of entrance hallway, WC and re-fitted kitchen overlooking the front of the house.

Sitting/dining room with stairs to first floor and patio doors leading to terrace and rear garden.