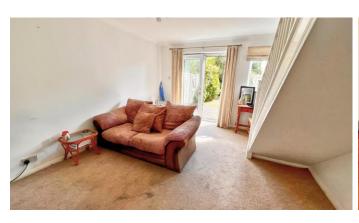

The property consists of entrance hallway, WC and re-fitted kitchen overlooking the front of the house.

Sitting/dining room with stairs to first floor and patio doors leading to terrace and rear garden.