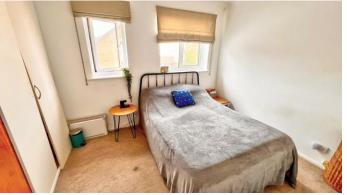

Landing with access to loft and airing cupboard. To the front is the master bedroom with wardrobes and a good sized second bedroom to the rear.

Three piece bathroom with electric shower.

South facing rear garden with large lawned area, full width terrace, side gate.