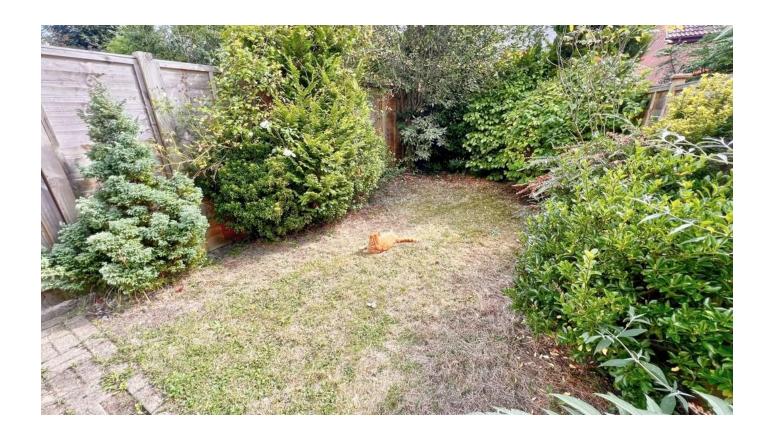

Landing with access to loft and airing cupboard. To the front is the master bedroom with wardrobes and a good sized second bedroom to the rear.

Three piece bathroom with electric shower.

South facing rear garden with large lawned area, full width terrace, side gate.