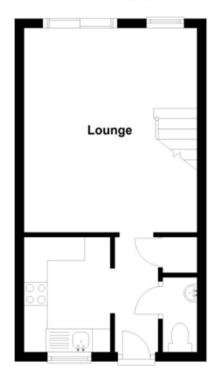

The property consists of entrance hallway, WC and re-fitted kitchen overlooking the front of the house.

Sitting/dining room with stairs to first floor and patio doors leading to terrace and rear garden.

## **Ground Floor**

Approx. 25.7 sq. metres (277.2 sq. feet)

First Floor Approx. 25.7 sq. metres (277.2 sq. feet)