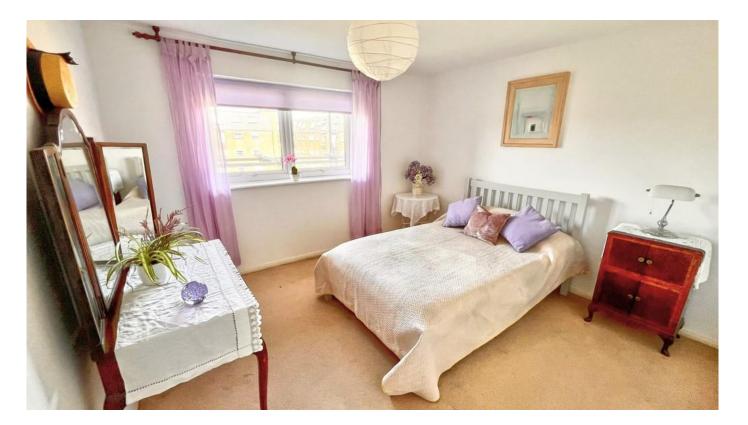

Hallway with ample storage.

From the hallway you enter the kitchen with a range of floor and wall mounted units with ample work surface areas and a window over looking Petersfield town.

Master bedroom with double built in wardrobe. Second bedroom with built in single wardrobe.

Both have lovely, scenic views.

Bathroom suite with shower over bath, hand basin and WC and window overlooking the town.

Double glazed, replaced windows. Electric storage heating system.

Council Tax Band - C - £1888 per annum