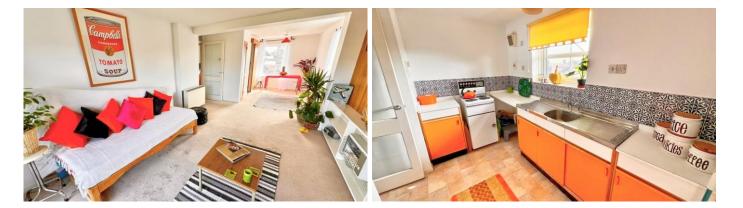

Without doubt, this apartment has the most wonderful views from the triple aspect lounge/dining room across to the South Downs and the property offers a marvellous feeling of serenity.

Recently redecorated internally with a charming Retro touch and replaced windows, it offers a blank canvas for the discerning buyer.

Hallway with ample storage.

From the hallway you enter the kitchen with a range of floor and wall mounted units with ample work surface areas and a window over looking Petersfield town.

Master bedroom with double built in wardrobe. Second bedroom with built in single wardrobe.