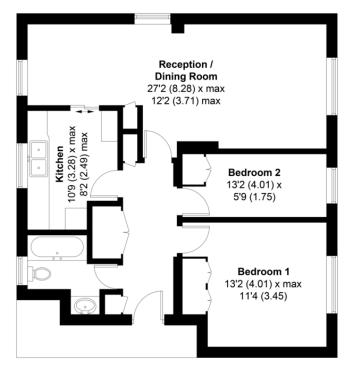

## 45 Castle Garden, Swan Street, GU32 3JD

APPROXIMATE GROSS INTERNAL AREA = 744 SQ FT / 69.1 SQ M

## THIRD FLOOR

This plan is for layout guidance only. Not drawn to scale unless stated. Windows and door openings are approximate. Whilst every care is taken in the preparation of this plan, please check all dimensions, shapes and compass bearings before making any decisions reliant upon them. Created by Emzo Marketing (ID1118040) Produced for Jacobs & Hunt - Petersfield