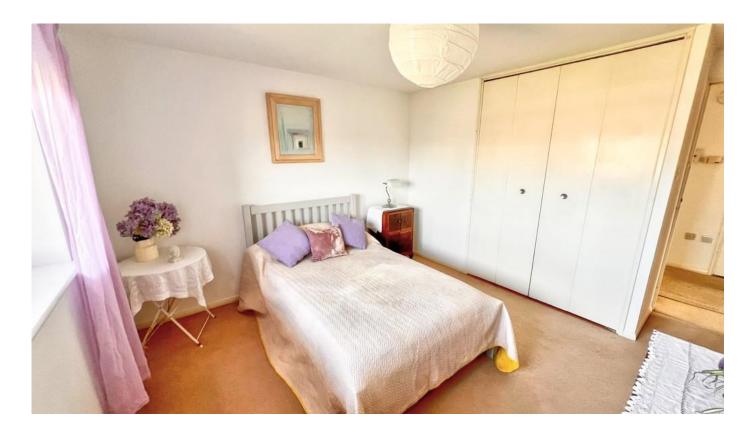

Hallway with ample storage.

From the hallway you enter the kitchen with a range of floor and wall mounted units with ample work surface areas and a window over looking Petersfield town.

Master bedroom with double built in wardrobe. Second bedroom with built in single wardrobe.

Both have lovely, scenic views.

Bathroom suite with shower over bath, hand basin and WC and window overlooking the town.

Double glazed, replaced windows. Electric storage heating system.

Council Tax Band - C - £1888 per annum