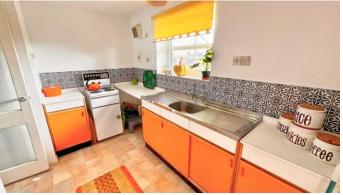

Hallway with ample storage.

From the hallway you enter the kitchen with a range of floor and wall mounted units with ample work surface areas

and a window over looking Petersfield town.

Master bedroom with double builtin wardrobe. Second bedroom with built in single wardrobe.