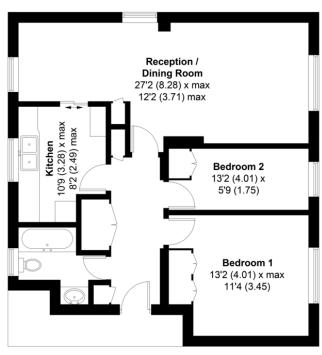

## 45 Castle Garden, Swan Street, GU32 3JD

APPROXIMATE GROSS INTERNAL AREA = 744 SQ FT / 69.1 SQ M

## THIRD FLOOR

This plan is for layout guidance only. Not drawn to scale unless stated. Windows and door openings are approximate. Whilst every care is taken in the preparation of this plan, please check all dimensions, shapes and compass bearings before making any decisions reliant upon them. Created by Emzo Marketing (ID1118040) Produced for Jacobs & Hunt - Petersfield