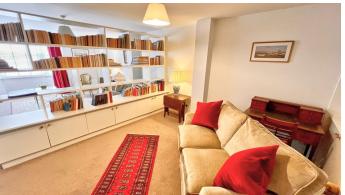

Private front door to entrance hallway giving access to all rooms.

The sitting room is located to the front of the property with an elegant bay window overlooking the high street. This is a stunning room with a bright, southerly aspect. To the rear of the sitting room is the sectioned off Sleeping Area, which can very easily be made more private if required. Houses wardrobes and storage shelving.