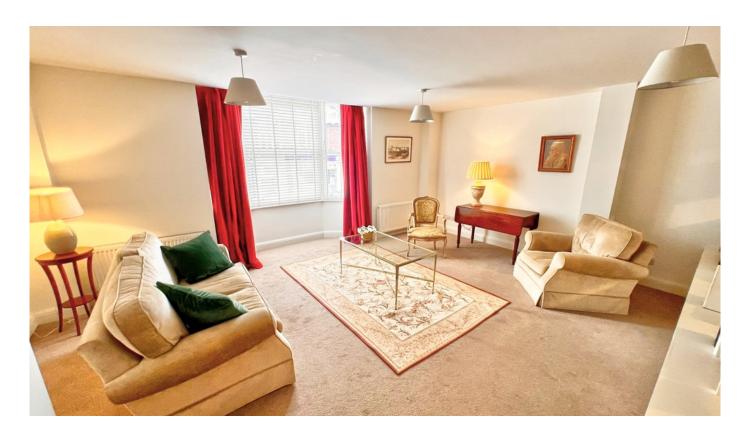

Private front door to entrance hallway giving access to all rooms.

The sitting room is located to the front of the property with an elegant bay window overlooking the high street. This is a stunning room with a bright, southerly aspect. To the rear of the sitting room is the sectioned off Sleeping Area, which can very easily be made more private if required. Houses wardrobes and storage shelving.