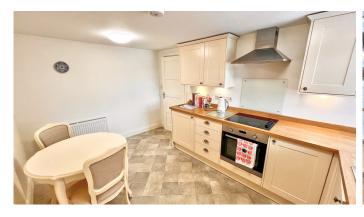

To the rear is a well fitted kitchen/dining room with plenty of space for a table and chairs. Electric hob, cooker and extractor fan, integrated dishwasher and washer/drier. Wall mounted gas boiler for central heating and hot water.