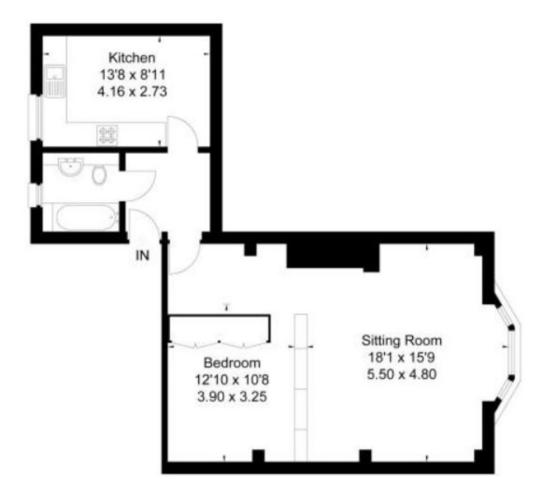

Private front door to entrance hallway giving access to all rooms.

The sitting room is located to the front of the property with an elegant bay window overlooking the high street. This is a stunning room with a bright, southerly aspect. To the rear of the sitting room is the sectioned off Sleeping Area, which can very easily be made more private if required. Houses wardrobes and storage shelving.

To the rear is a well fitted kitchen/dining room with plenty of space for a table and chairs. Electric hob, cooker and extractor fan, integrated dishwasher and washer/drier. Wall mounted gas boiler for central heating and hot water.

## Approximate Gross Internal Area = 64 sq m / 689sq ft

26 Lavant Street, Petersfield, Hampshire, GU32 3EF

www.jacobshunt.co.uk 01730 262744 properties@jacobshunt.co.uk Agents Note: Whilst every care has been taken to prepare these particulars, they are for guidance purposes only. All measurements are approximate are for general guidance purposes only and whilst every care has been taken to ensure their accuracy, they should not be relied upon and potential buyers/tenants are advised to recheck the measurements