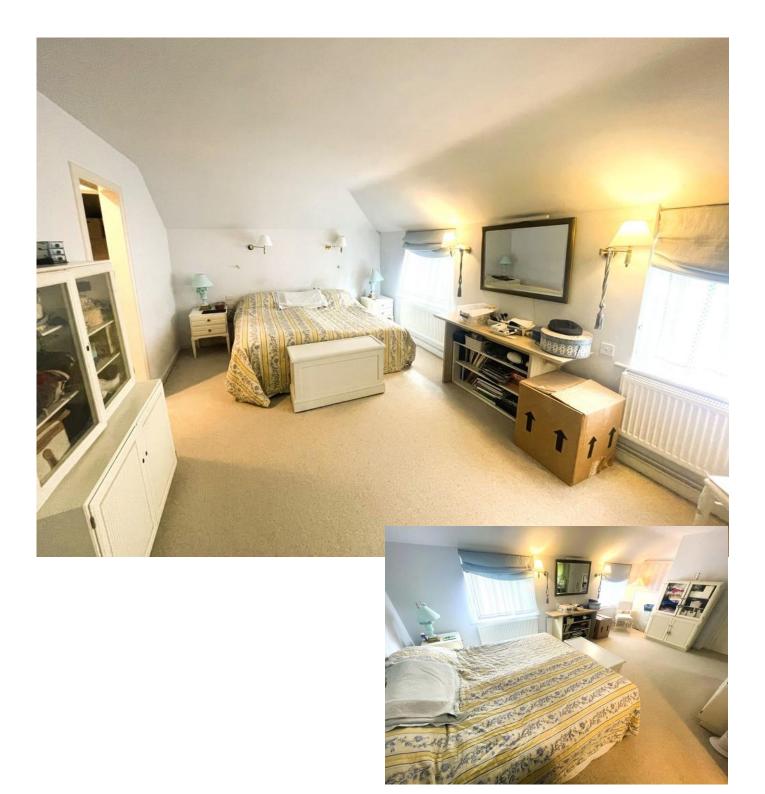

To the first floor there is a spacious sitting room with a dining area and lovely feature fireplace. The principal bedroom offers an excellent floorspace, walk in wardrobe and an en-suite bathroom. The current owner has cleverly designed an office/study area with views over the communal gardens.

Bedroom two is currently a studio and art room but will accommodate a double bed and has built in storage and hand wash basin. The kitchen is in keeping with the style of the property and is of galley design with a very handy pantry and crockery shelving and has a space for a small dining table and chairs. A desirable feature of this home is having the luxury of over 7 acres of communal gardens to enjoy, and you can be as involved in their upkeep as much or little as you desire. Flat 6 further benefits from a share of the freehold and private garage.