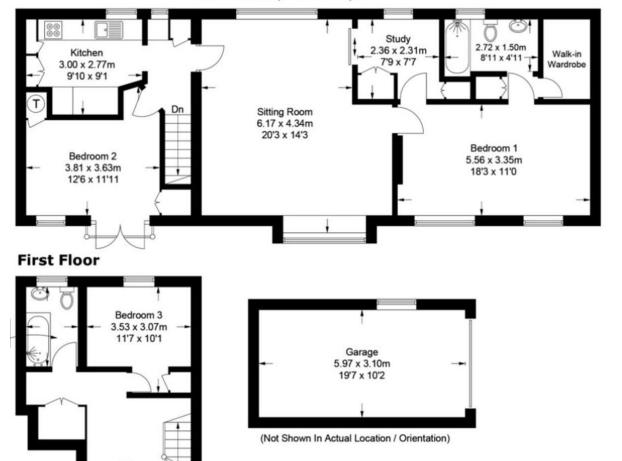

Flat 6 or the Coach House as it has been named is a beautiful characterful property with a generous living space that is split over two levels. The ground floor has a spacious entrance hallway with built in storage and a concealed laundry area. This leads to a third bedroom/guest room which is adjacent to a ground floor three piece bathroom, with a shower over the bath.

To the first floor there is a spacious sitting room with a dining area and lovely feature fireplace. The principal bedroom offers an excellent floorspace, walk in wardrobe and an en-suite bathroom. The current owner has cleverly designed an office/study area with views over the communal gardens.

Bedroom two is currently a studio and art room but will accommodate a double bed and has built in storage and hand wash basin. The kitchen is in keeping with the style of the property and is of galley design with a very handy pantry and crockery shelving and has a space for a small dining table and chairs. A desirable feature of this home is having the luxury of over 7 acres of communal gardens to enjoy, and you can be as involved in their upkeep as much or little as you desire. Flat 6 further benefits from a share of the freehold and private garage.

## Approximate Gross Internal Area = 117.7 sq m / 1267 sq ft Garage = 18.4 sq m / 198 sq ft Total = 136.1 sq m / 1465 sq ft

26 Lavant Street, Petersfield, Hampshire, GU32 3EF

www.jacobshunt.co.uk 01730 262744 properties@jacobshunt.co.uk