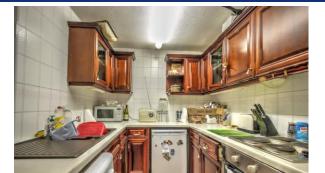

The property comprises of good sized lounge/dining room, separate bedroom with ensuite bathroom with shower attachement.

Fully fitted kitchen with white goods.

Part furnished. Electric heating and double glazed windows.