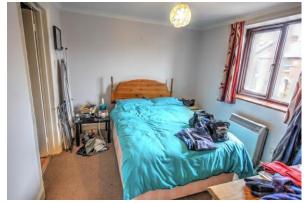

The property comprises of good sized lounge/dining room, separate bedroom with ensuite bathroom with shower attachement.

Fully fitted kitchen with white goods.

Part furnished. Electric heating and double glazed windows.