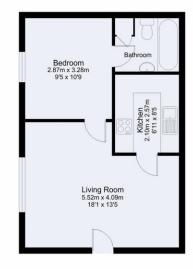

FLAT 4, BELLAMY MEWS, 57 STATION ROAD, PETERSFIELD, GU32 3ES **£650 PCM** 

%epcGraph\_c\_1\_333%

Station Road, Petersfield Total Approx Gross Internal Floor Area = 38 Sq/m - 409 Sq/ft

FOR IDENTIFICATION PURPOSES ONLY - NOT TO SCALE - REF = 627/0747 - © www.homeplansepc.co.uk 2019

The property comprises of good sized lounge/dining room, separate bedroom with ensuite bathroom with shower attachement.

Fully fitted kitchen with white goods.

Part furnished. Electric heating and double glazed windows.