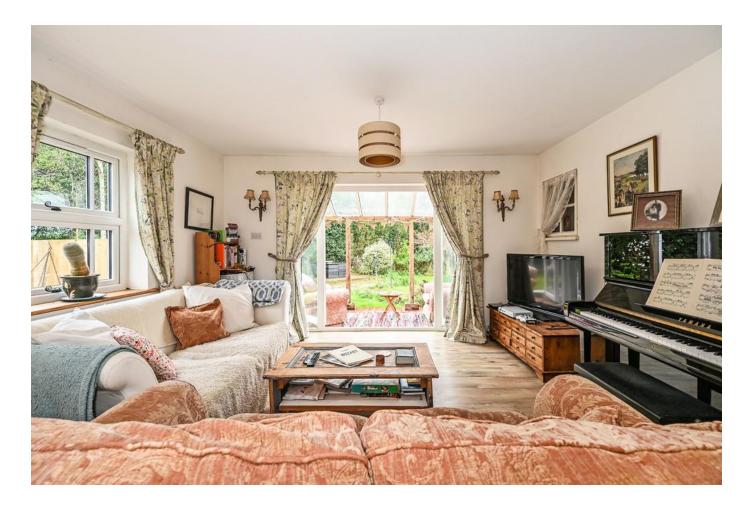

Door giving access to a staircase that leads down to the basement which is an ideal study/bedroom 4 or workshop, with window.

Additional lounge offers a beautiful character room with open fireplace and French doors leading to the rear garden. There is a ground floor WC in the rear hallway, which also gives access to the staircase to the first floor.