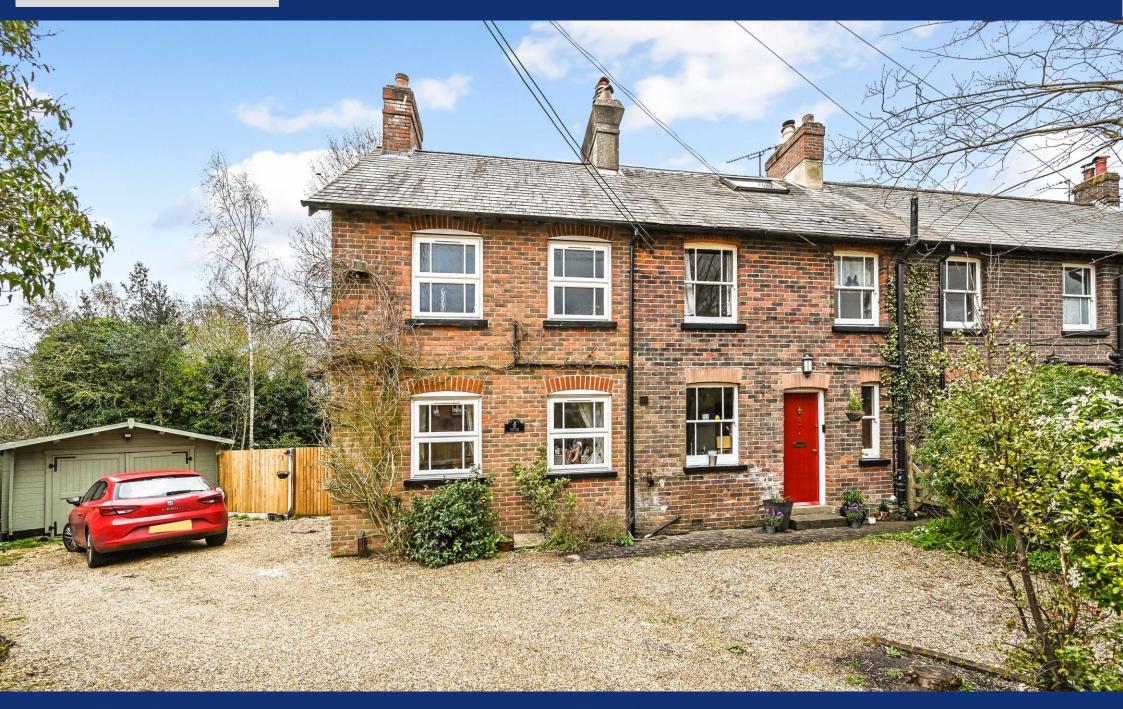

## Jacobs & Hunt 8 HOMEFIELD COTTAGES, HAWKLEY ROAD, LISS, HAMPSHIRE, GU33 6JL ASKING PRICE OF £625,000

Charming Victorian character home set in a quiet part of West Liss, close to local facilities, all within easy walking distance, including pubs, restaurants and Liss mainline railway station.

The house is just a few minutes drive to the A3 and Bohunt secondary school, The Petersfield School and Churcher's College. Liss Junior School and Greatham Primary School are close by.

The house has been significantly extended during its history and now offers a very comfortable family home situated up an extended driveway to give a feeling of privacy amid a countryside setting.

Two further bedrooms and a family bathroom with shower over the bath.

Outside, there is a large gravelled driveway to the front of the house with a brick storage shed. Large timber garage with light and power.