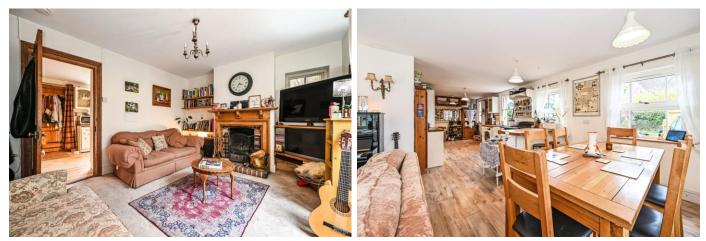

Accommodation comprises of front door leading to the side of the kitchen laminate flooring. Cream kitchen units with wooden work surfaces over, space for gas range cooker, integrated fridge and freezer, breakfast bar. This opens onto a wonderful Dining/Sitting Room which extends the length of the house and doors to the outside with a wonderful colonial style covered outside seating and entertainment area.

Door giving access to a staircase that leads down to the basement which is an ideal study/bedroom 4 or workshop, with window.

Additional lounge offers a beautiful character room with open fireplace and French doors leading to the rear garden. There is a ground floor WC in the rear hallway, which also gives access to the staircase to the first floor.