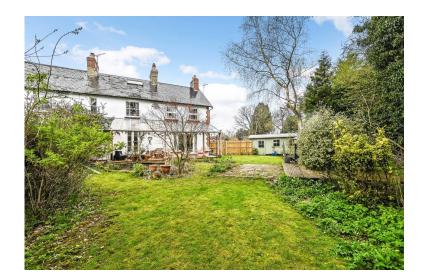

The rear garden has huge wow factor, totally enclosed and private and south west facing. Colonial style veranda which offers a fantastic entertaining and outside space. Large fishpond.

Gas central heating, mains water drainage and electricity.