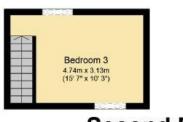

Door giving access to a staircase that leads down to the basement which is an ideal study/bedroom 4 or workshop, with window.

Additional lounge offers a beautiful character room with open fireplace and French doors leading to the rear garden. There is a ground floor WC in the rear hallway, which also gives access to the staircase to the first floor.