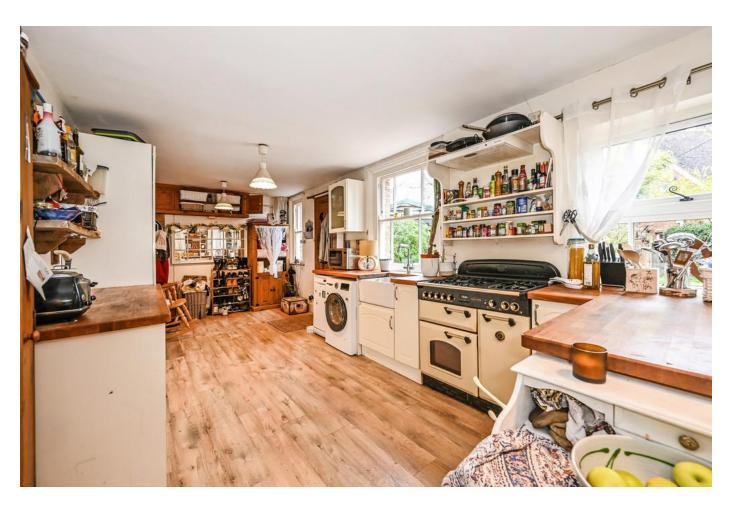

Accommodation comprises of front door leading to the side of the kitchen laminate flooring. Cream kitchen units with wooden work surfaces over, space for gas range cooker, integrated fridge and freezer, breakfast bar. This opens onto a wonderful Dining/Sitting Room which extends the length of the house and doors to the outside with a wonderful colonial style covered outside seating and entertainment area.