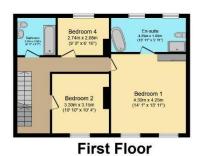

The first floor offers a landing giving access to the Master

bedroom with views across the rear garden. Beautiful ensuite with free standing bathtub, separate shower, wash hand basin and WC. There is a pull down ladder in the Master bedroom giving access to a wonderful Loft Room with Velux Skylights and eaves storage.

Two further bedrooms and a family bathroom with shower over the bath.

Outside, there is a large gravelled driveway to the front of the house with a brick storage shed. Large timber garage with light and power.