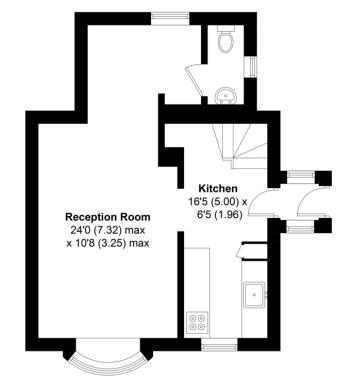

The accommodation comprises of;

Front door leading to entrance vestibule leading to inner hallway which opens to the kitchen and stairs leading to the first floor. Large window to one end and fitted with a range of floor and wall mounted units, gas hob, electric oven and extractor fan. Space for appliances.

Beyond this is a good sized sitting room with an open fireplace and a large picture window.

To the rear of the house is a separate study and at one end

is a WC.

The first floor offers two bedrooms and a white bathroom suite with shower.

## APPROXIMATE GROSS INTERNAL AREA = 678 SQ FT / 63 SQ M **GARAGE = 129 SQ FT / 12 SQ M** TOTAL = 807 SQ FT / 75 SQ M

%epcGraph\_c\_1\_381%

**GROUND FLOOR** 

**FIRST FLOOR** 