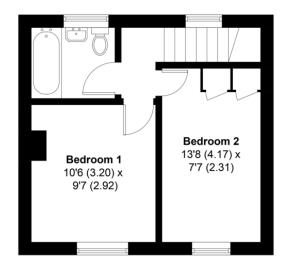

Beyond this is a good sized sitting room with an open fireplace and a large picture window.

To the rear of the house is a separate study and at one end

is a WC.

The first floor offers two bedrooms and a white bathroom suite with shower.

## APPROXIMATE GROSS INTERNAL AREA = 678 SQ FT / 63 SQ M **GARAGE = 129 SQ FT / 12 SQ M** TOTAL = 807 SQ FT / 75 SQ M

%epcGraph\_c\_1\_381%

**GROUND FLOOR** 

**FIRST FLOOR** 