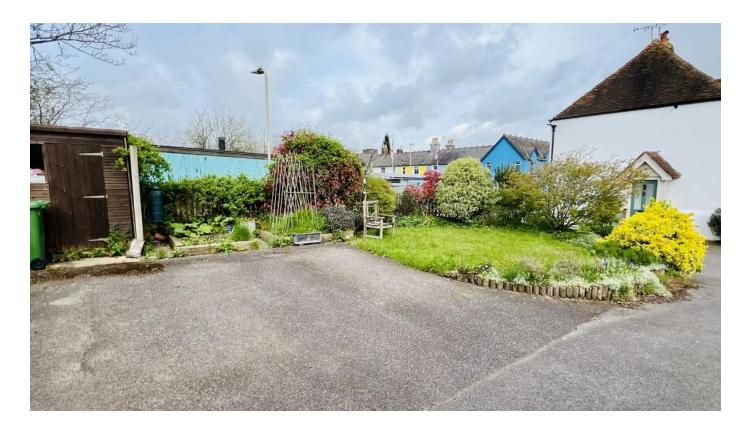

The house appears to be in very good structural condition and has been well looked after by the current owner.

Of huge benefit are the two private off road parking spaces adjacent to the house along with the charming garden area and we understand that his come be fenced in to make it completely private.

The house has a lovely character and ambience throughout.

Externally, there is a private garden area and immediately adjacent two parking spaces with large garden shed and well stocked flower bed.

Council Tax Band D - £2124 per annum