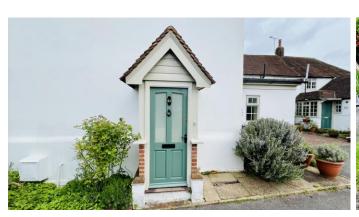

The accommodation comprises of;

Front door leading to entrance vestibule leading to inner hallway which opens to the kitchen and stairs leading to the first floor. Large window to one end and fitted with a range of floor and wall mounted units, gas hob, electric oven and extractor fan. Space for appliances.