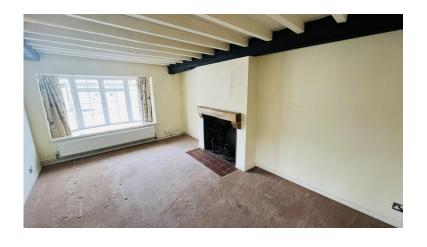

Beyond this is a good sized sitting room with an open fireplace and a large picture window.

To the rear of the house is a separate study and at one end

is a WC.

The first floor offers two bedrooms and a white bathroom suite with shower.