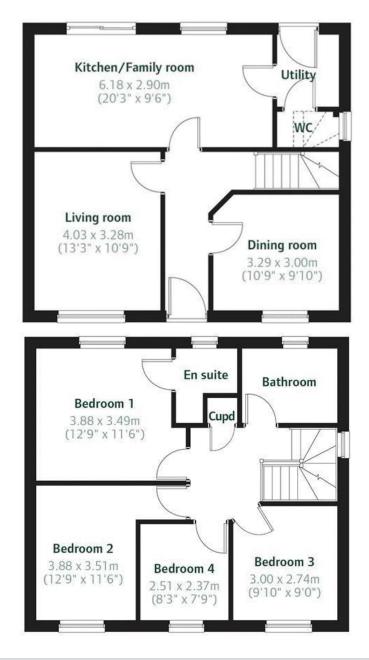

Beautifully decorated throughout, as you walk through the front door, you are greeted by an inviting entrance hall with an attractive turning staircase to the first floor. There are two good sized reception rooms, purposed as a sitting room and a generous home office. To the rear of the property is a light and airy kitchen/dining room. Beautifully fitted with a range of base and eye level units providing ample work and storage space, the kitchen comes with an electric oven and four ring induction hob, and provides space for a fridge/freezer and dishwasher. Adjacent to the kitchen is a practical utility room with space for a washing machine and lots of built in storage. There is a further door out to the garden and a downstairs cloakroom completes the ground floor accommodation.

On the first floor, the four bedrooms are centred on the fabulous landing. The master bedroom offers a wellappointed en-suite shower room, tastefully decorated complimenting this wonderful space. The remaining three bedrooms are of a good size and the family bathroom is finished in a similar contemporary style to that of the ensuite.

Externally, the garden has an easterly aspect, is mainly laid

to lawn and is enclosed on all sides by both wall and fencing. There is a large patio area and side gate leading to the driveway providing parking for multiple vehicles, as well as access to the single garage with up and over door.