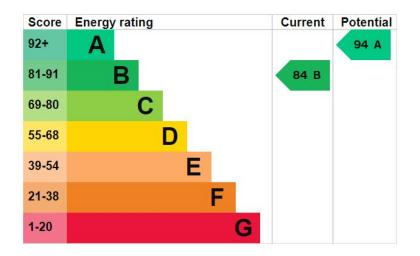

Double glazed - gas central heating.

Annual service charge for the development of £341.64.

Mains water, gas, electricity and sewage.

Further information from the Vendor's Sole Agent, Jacobs & Hunt, Petersfield.