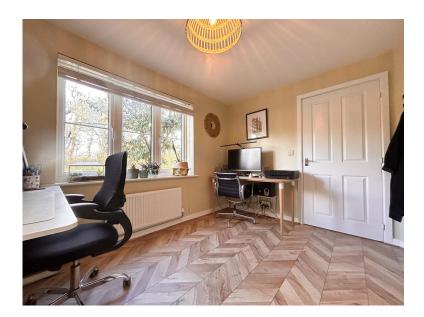

Beautifully decorated throughout, as you walk through the front door, you are greeted by an inviting entrance hall with an attractive turning staircase to the first floor. There are two good sized reception rooms, purposed as a sitting room and a generous home office. To the rear of the property is a light and airy kitchen/dining room. Beautifully fitted with a range of base and eye level units providing ample work and storage space, the kitchen comes with an electric oven and four ring induction hob, and provides space for a fridge/freezer and dishwasher. Adjacent to the kitchen is a practical utility room with space for a washing machine and lots of built in storage. There is a further door out to the garden and a downstairs cloakroom completes the ground floor accommodation.