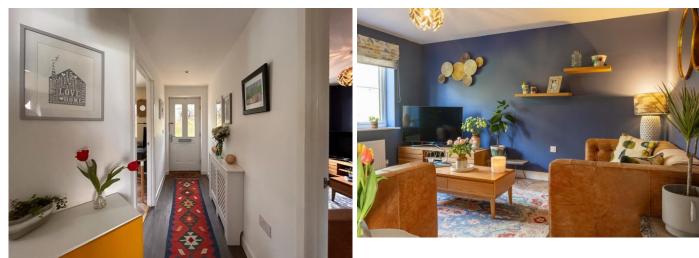

Beautifully decorated throughout, as you walk through the front door, you are greeted by an inviting entrance hall with an attractive turning staircase to the first floor. There are two good sized reception rooms, purposed as a sitting room and a generous home office. To the rear of the property is a light and airy kitchen/dining room. Beautifully fitted with a range of base and eye level units providing ample work and storage space, the kitchen comes with an electric oven and four ring induction hob, and provides space for a fridge/freezer and dishwasher. Adjacent to the kitchen is a practical utility room with space for a washing machine and lots of built in storage. There is a further door out to the garden and a downstairs cloakroom completes the ground floor accommodation.