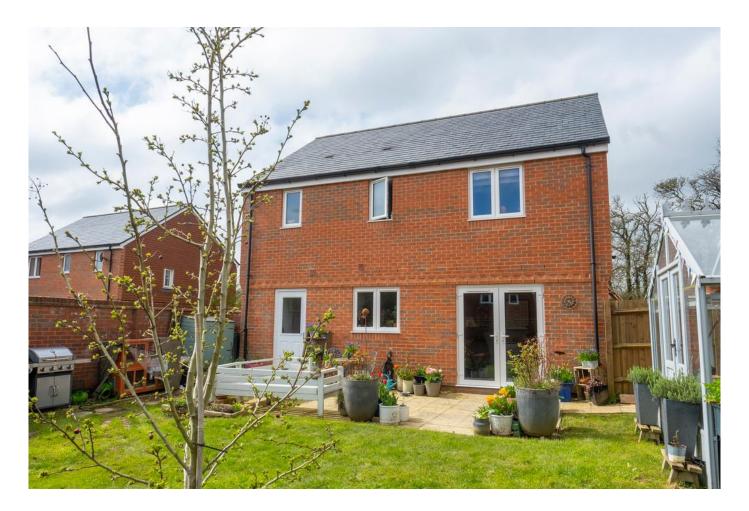

Externally, the garden has an easterly aspect, is mainly laid

to lawn and is enclosed on all sides by both wall and fencing. There is a large patio area and side gate leading to the driveway providing parking for multiple vehicles, as well as access to the single garage with up and over door.