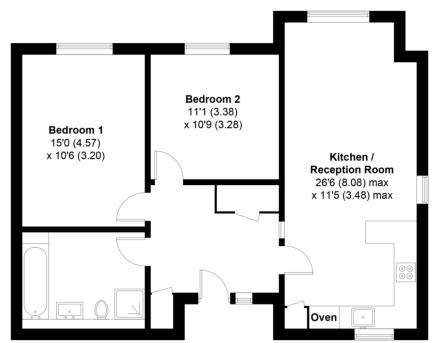

## **8, Blenheim Court, GU33 6JA** APPROXIMATE GROSS INTERNAL AREA = 812 SQ FT / 75.4 SQ M

## **GROUND FLOOR**

This plan is for layout guidance only. Not drawn to scale unless stated. Windows and door openings are approximate. Whilst every care is taken in the preparation of this plan, please check all dimensions, shapes and compass bearings before making any decisions reliant upon them. Created by Emzo Marketing (ID1059715) **Produced for Jacobs & Hunt - Petersfield** 