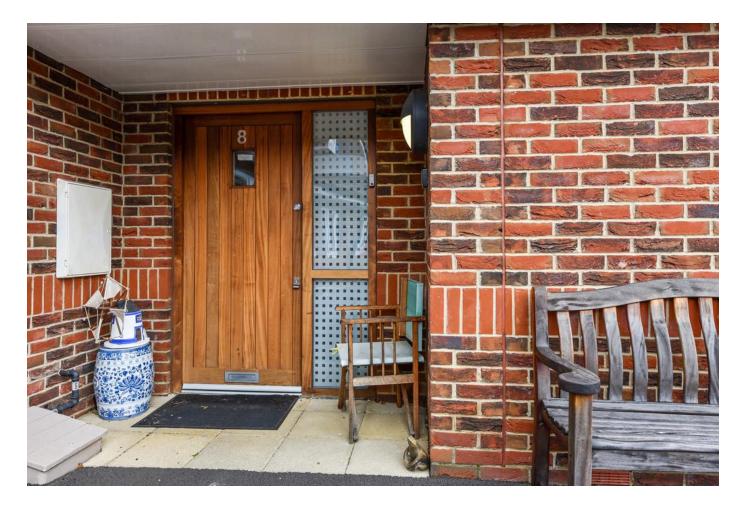

Underfloor heating, double glazed windows, private front door and entrance hallway.

Accommodation comprises ;

Private front door to entrance hallway. Cloaks cupboard with gas boiler. Utility cupboard with space for washer/drier.