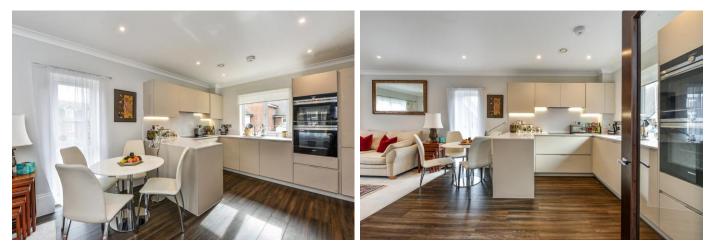

The kitchen offers stone topped work surfaces and a modern range of fitted cupboards. Along with this, it boasts a built-in oven, microwave, integrated dishwasher, electric hob with extractor hood, integrated fridge/freezer. Two comfortable double bedrooms. Across the hallway is a spacious bathroom comprising of a panelled bath and fully tiled separate shower cubicle. Between this spans a mirrored wall with shelving, washing hand basin with vanity unit and a heated towel rail and underfloor heating.