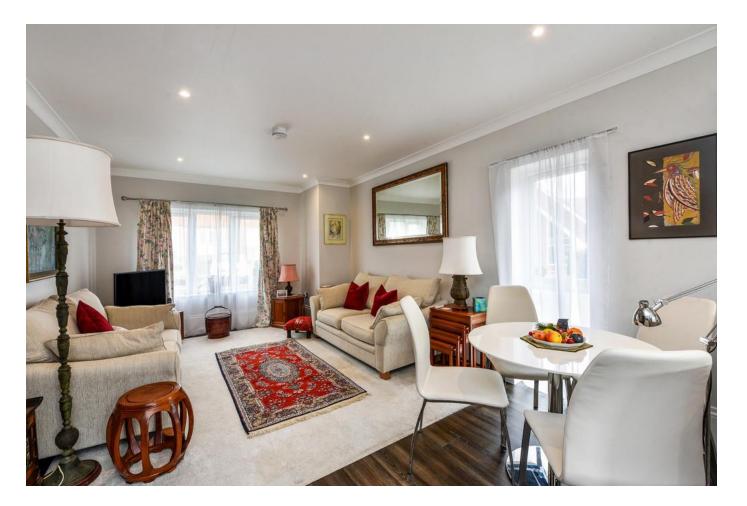

From the large, bright and spacious hallway, a glazed door leads to the charming lounge with dining area which offers plenty of room for a dining table and chairs and is adjacent to the kitchen, which is a real feature of the property.