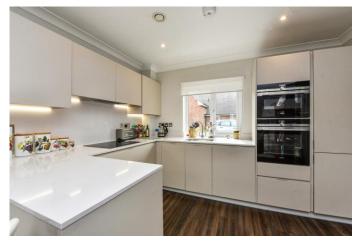

From the large, bright and spacious hallway, a glazed door leads to the charming lounge with dining area which offers plenty of room for a dining table and chairs and is adjacent to the kitchen, which is a real feature of the property.

The kitchen offers stone topped work surfaces and a modern range of fitted cupboards. Along with this, it boasts a built-in oven, microwave, integrated dishwasher, electric hob with extractor hood, integrated fridge/freezer. Two comfortable double bedrooms. Across the hallway is a spacious bathroom comprising of a panelled bath and fully tiled separate shower cubicle. Between this spans a mirrored wall with shelving, washing hand basin with vanity unit and a heated towel rail and underfloor heating.