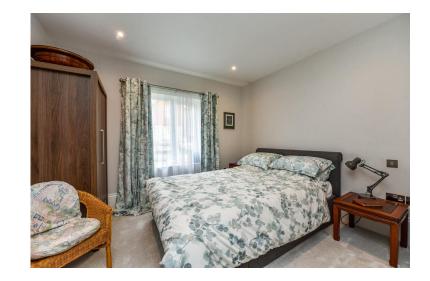

The kitchen offers stone topped work surfaces and a modern range of fitted cupboards. Along with this, it boasts a built-in oven, microwave, integrated dishwasher, electric hob with extractor hood, integrated fridge/freezer. Two comfortable double bedrooms. Across the hallway is a spacious bathroom comprising of a panelled bath and fully tiled separate shower cubicle. Between this spans a mirrored wall with shelving, washing hand basin with vanity unit and a heated towel rail and underfloor heating.