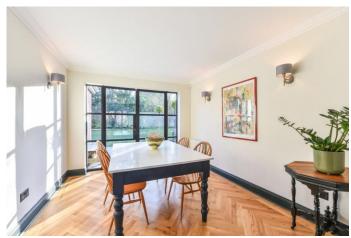

The flooring on the ground floor is now light oak configured in an attractive pattern throughout and flows through the house beautifully. The windows have also been replaced with high end, flush double glazed units. The rear French doors have also been replaced that further enhance the feel and aesthetic of the house.

Accommodation comprises;

Blocked paved driveway. Covered porch leading to entrance hallway with stairs to first floor, built in storage cupboard, WC.

Sitting room to the front aspect with gas fire and painted mantle surround. Square archway leading to Dining room with French doors opening onto a large tile terrace and the landscaped rear garden.