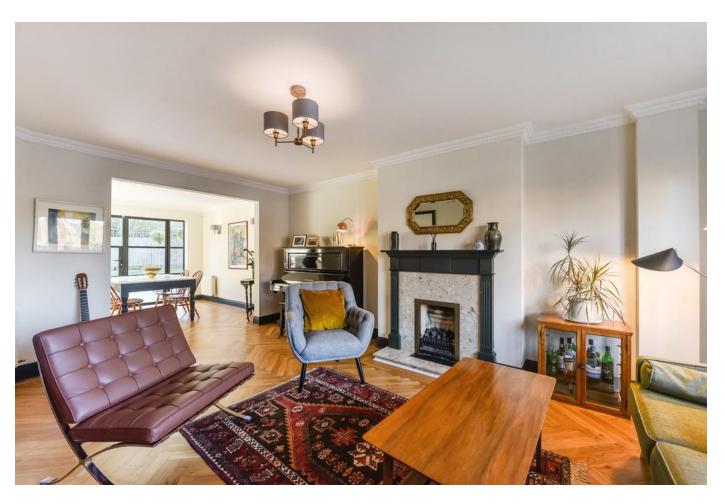

Accommodation comprises;

Blocked paved driveway. Covered porch leading to entrance hallway with stairs to first floor, built in storage cupboard, WC.

Sitting room to the front aspect with gas fire and painted mantle surround. Square archway leading to Dining room with French doors opening onto a large tile terrace and the landscaped rear garden.

The flooring on the ground floor is now light oak configured in an attractive pattern throughout and flows through the house beautifully. The windows have also been replaced with high end, flush double glazed units. The rear French doors have also been replaced that further enhance the feel and aesthetic of the house.