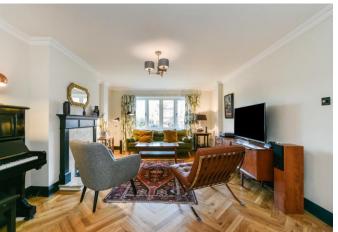

Accommodation comprises;

Blocked paved driveway. Covered porch leading to entrance hallway with stairs to first floor, built in storage cupboard, WC.

Sitting room to the front aspect with gas fire and painted mantle surround. Square archway leading to Dining room with French doors opening onto a large tile terrace and the landscaped rear garden.

The flooring on the ground floor is now light oak configured in an attractive pattern throughout and flows through the house beautifully. The windows have also been replaced with high end, flush double glazed units. The rear French doors have also been replaced that further enhance the feel and aesthetic of the house.