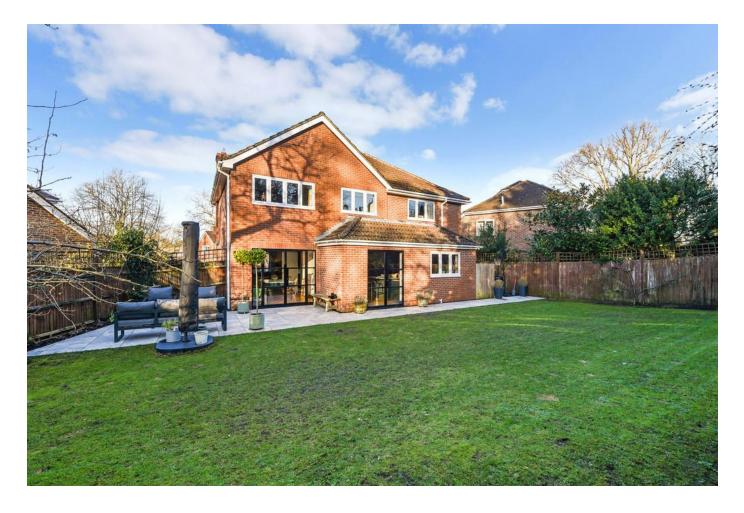

Three further excellent sized bedrooms.

Refitted family bathroom with bath and separate shower over. WC with hidden cistern, vanity wash basin, oak trimmed vanity shelf.

The rear garden is delightful, having been landscaped, being very private and south facing. Full width terrace area which

offers a lovely space for outside relaxing and entertaining with access to the front of the house. The garden is mainly lawned with flower and plant borders Outside tap. Ample storage area to the side of the house.