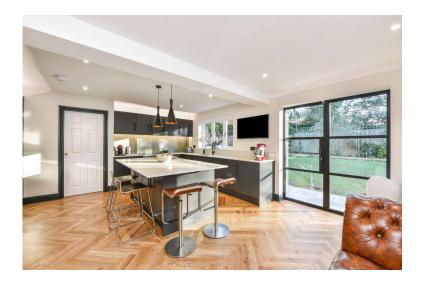

Kitchen/breakfast room which has been extended and re-

fitted to a bespoke design and offers quartz marble topped island unit with seating at the breakfast bar with lighting over and storage cupboards underneath. Large induction hob, two built-in electric ovens, Integrated fridge and separate integrated freezer and integrated dishwasher. Range of floor and wall mounted units with quartz marble work surface over. Wall mounted TV. LED downlighters. French doors leading to rear garden.