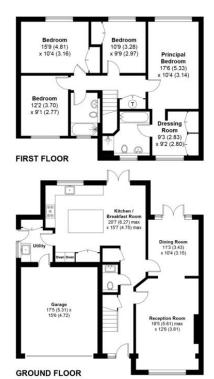

## 49, Lower Mead, GU31 4NR

APPROXIMATE GROSS INTERNAL AREA = 2047 SQ FT / 190.2 SQ M

This plan is for layout guidance only. Not drawn to scale unless stated. Windows and door openings are approximate. Whilst every care is taken in the preparation of this plan, please check all dimensions, shapes and compass bearings before making any decisions reliant upon them. Created by Emzo Marketing (ID1042806) Produced for Jacobs & Hunt - Petersfield