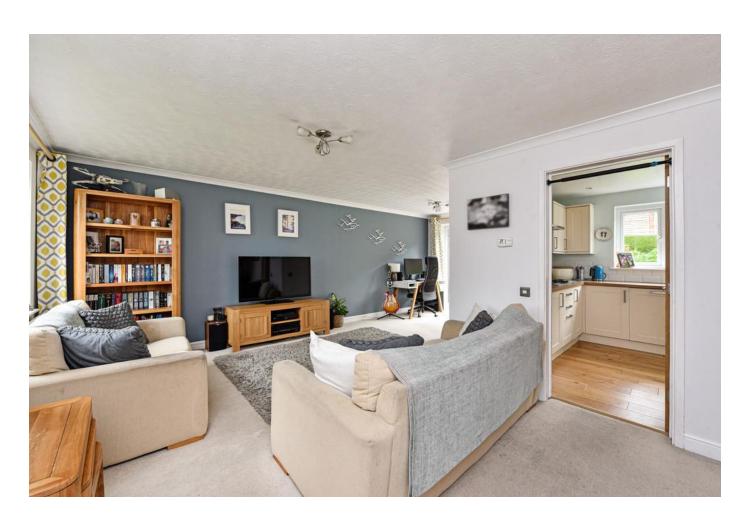

Light and airy double aspect sitting room looking onto front and rear garden, benefitting from access to rear onto a patio area for outdoor dining. Stairs leading to first floor landing with space underneath for storage.