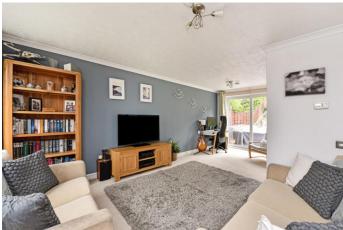

Light and airy double aspect sitting room looking onto front and rear garden, benefitting from access to rear onto a patio area for outdoor dining. Stairs leading to first floor landing with space underneath for storage.