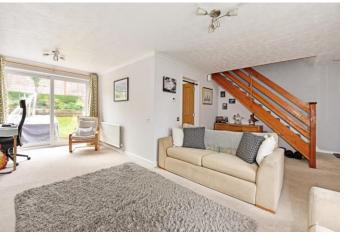

Light and airy double aspect sitting room looking onto front and rear garden, benefitting from access to rear onto a patio area for outdoor dining. Stairs leading to first floor landing with space underneath for storage.