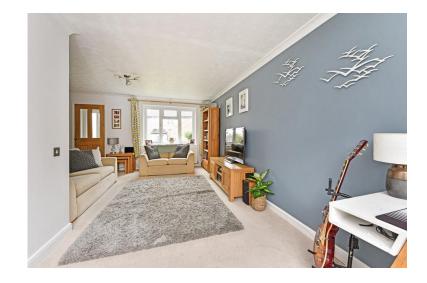

Light and airy double aspect sitting room looking onto front and rear garden, benefitting from access to rear onto a patio area for outdoor dining. Stairs leading to first floor landing with space underneath for storage.