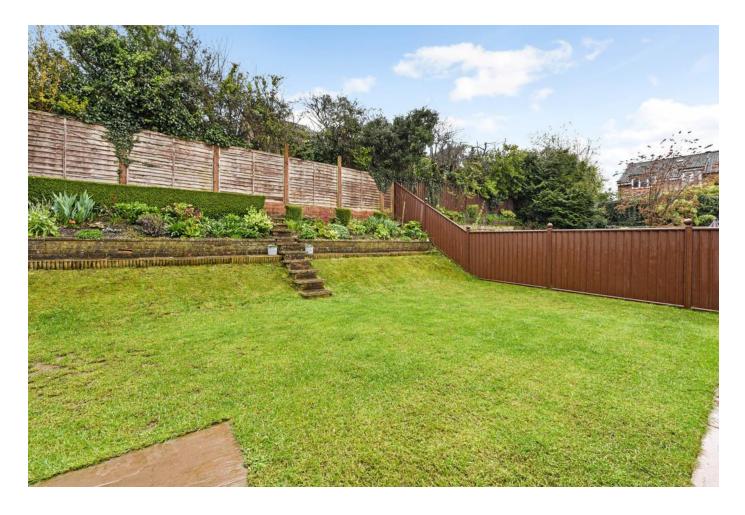

To the rear of the property is a lovely east facing garden.

Gas central heating, double glazed windows, mains gas, water and drainage.

Council tax band - D - £2028 per annum.

Viewing through the Vendor's sole agent, Jacobs & Hunt.