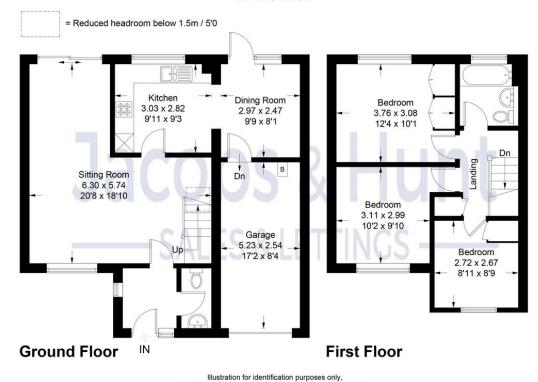

## Valley Park Drive, Clanfield

Approximate Gross Internal Area = 105.8 sq m / 1139 sq ft (Including Garage)

measurements are approximate, not to scale. (ID957771)

www.jacobshunt.co.uk 01730 262744 properties@jacobshunt.co.uk Agents Note: Whilst every care has been taken to prepare these particulars, they are for guidance purposes only. All measurements are approximate are for general guidance purposes only and whilst every care has been taken to ensure their accuracy, they should not be relied upon and potential buyers/tenants are advised to recheck the measurements