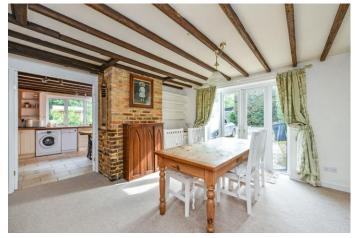

Greatham village itself offers a lovely country pub, Primary School, Church and is surrounded by beautiful, open countryside and woodland walks.

The property comprises the following accommodation;

Front door leading to bright and spacious kitchen/breakfast room with window to front aspect and overlooking woodland. Wall mounted gas boiler, range of floor units, tiled floor, space for table and chairs.

Double glass doors that open to the dining with double glazed French doors to the driveway and courtyard, brick faced open fireplace.

To the rear of the property is the sitting room with French doors leading to the rear garden.