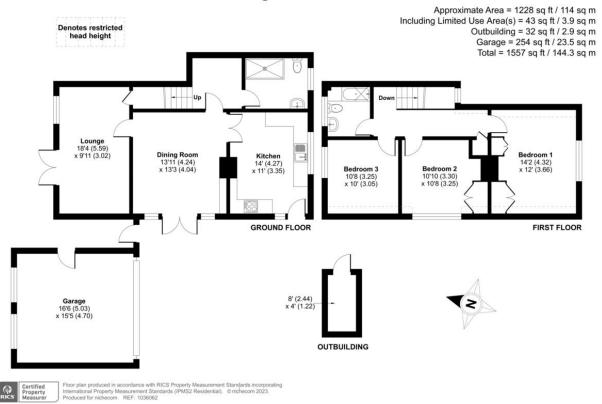

Greatham village itself offers a lovely country pub, Primary School, Church and is surrounded by beautiful, open countryside and woodland walks.

The property comprises the following accommodation;

Front door leading to bright and spacious kitchen/breakfast room with window to front aspect and overlooking woodland. Wall mounted gas boiler, range of floor units, tiled floor, space for table and chairs.

Double glass doors that open to the dining with double glazed French doors to the driveway and courtyard, brick faced open fireplace.

To the rear of the property is the sitting room with French doors leading to the rear garden.

Inner hallway with free standing bookshelves and stairs rising to first floor (Please note - the stair lift is being removed.) Recently fitted ground floor shower room with walk in shower, vanity unit with hand basin and WC, tiled floors.

On the first floor is the landing with airing cupboard and hot water tank.

Principal bedroom to the front of property, built in wardrobes and shelving. The second bedroom overlooks the rear garden and bedroom three offers a wardrobe and shelving. All rooms are of excellent size.

Family bathroom with three piece of suite and separate shower over the bath.

Externally, to the front of the house, the driveway is offset from a small lane and offers parking for three cars and leads to a double detached garage which could, STP, be perfect for extending the original house. Pathway between the house and garage leads to a gardeners oasis of the most beautifully manicured garden with lawned areas, terraced seating areas, small garden pond, gazebo and an array of trees, plants and bushes that is completely private and enclosed.

Gas central heating. Double glazed bar one small window.

Council Tax Band E - £2479 per annum.

Mains water, electricity and sewage.

No onward chain.

Please contact Jacobs & Hunt estate agents, Petersfield for further information.