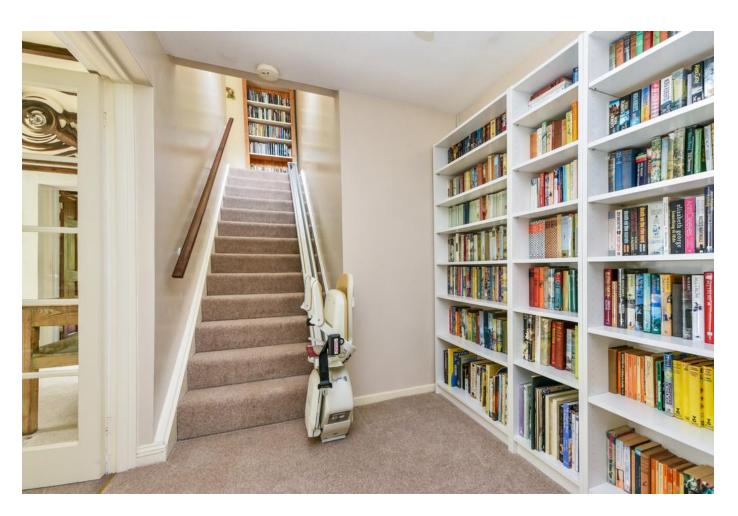

Inner hallway with free standing bookshelves and stairs rising to first floor (Please note - the stair lift is being removed.) Recently fitted ground floor shower room with walk in shower, vanity unit with hand basin and WC, tiled floors.