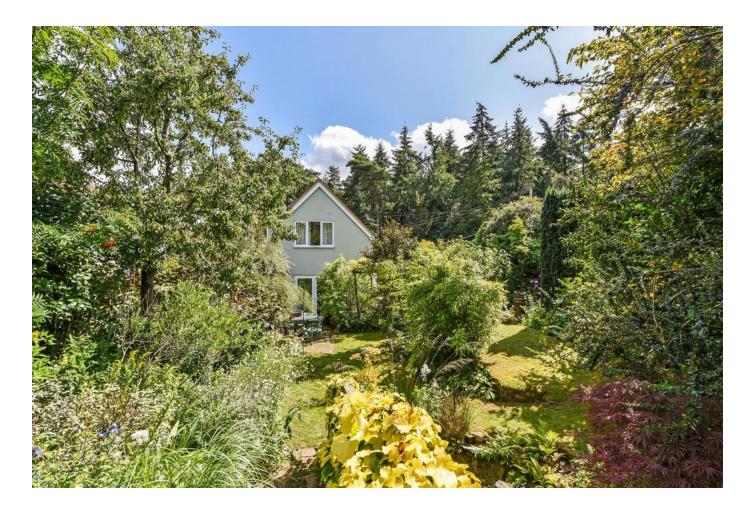

Family bathroom with three piece of suite and separate shower over the bath.

Externally, to the front of the house, the driveway is offset from a small lane and offers parking for three cars and leads to a double detached garage which could, STP, be perfect for extending the original house. Pathway between the house and garage leads to a gardeners oasis of the most beautifully manicured garden with lawned areas, terraced seating areas, small garden pond, gazebo and an array of trees, plants and bushes that is completely private and enclosed.