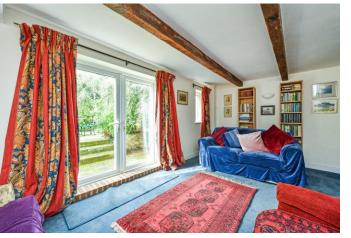

Double glass doors that open to the dining with double glazed French doors to the driveway and courtyard, brick faced open fireplace.

To the rear of the property is the sitting room with French doors leading to the rear garden.