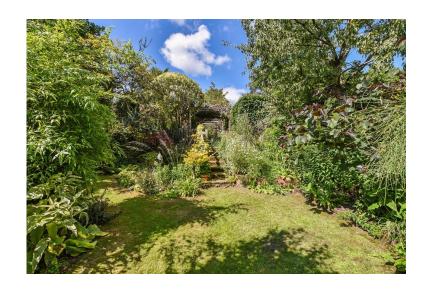

Family bathroom with three piece of suite and separate shower over the bath.

Externally, to the front of the house, the driveway is offset from a small lane and offers parking for three cars and leads to a double detached garage which could, STP, be perfect for extending the original house. Pathway between the house and garage leads to a gardeners oasis of the most beautifully manicured garden with lawned areas, terraced seating areas, small garden pond, gazebo and an array of trees, plants and bushes that is completely private and enclosed.