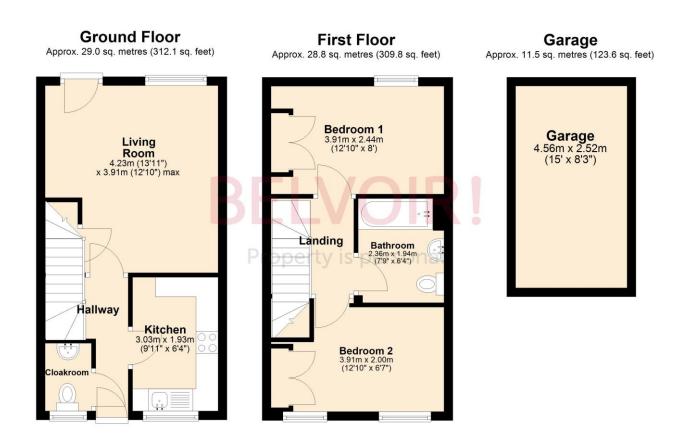

## **Floorplan**

Total area: approx. 69.3 sq. metres (745.5 sq. feet)

| Notes |
|-------|
|       |
|       |
|       |
|       |
|       |
|       |
|       |
|       |
|       |
|       |
|       |
|       |
|       |