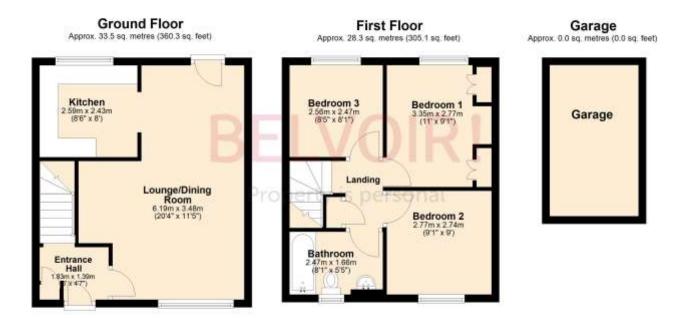

with newly fitted boiler

Convenient access to the M4 and A419

Viewing is highly recommended!!!

These particulars are issued in good faith but do not constitute representations of fact or form part of any offer or contract. The matters referred to in these particulars should be independently verified by prospective buyers or tenants. Neither Belvoir nor any of its employees or agents has any authority to make or give any representation or warranty whatever in relation to this property. FLOOR PLANS - The floorplans are intended as a guide only. This is NOT TO SCALE and dimensions are approximate. These particulars have been prepared for the guidance of intending purchasers but no guarantee of their accuracy is given, neither do they form a contract of any part thereof.

## **Floorplan**



Total area: approx. 61.8 sq. metres (665.4 sq. feet)

## Rooms Photographs















| Notes No |
|----------------------------------------------------------------------------------------------------------------|
|                                                                                                                |
|                                                                                                                |
|                                                                                                                |
|                                                                                                                |
|                                                                                                                |
|