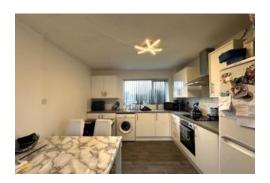

The property comprising of; entrance hallway, modern fitted kitchen equipped with appliances (fridge / freezer, washing machine and integrated oven / hob with extraction hood), spacious living room, 2 large double bedrooms and a modern fully tiled bathroom with fitted shower.

Offered to the market in good order with quality fixtures and fittings, neutral decoration throughout and double-glazed windows.

The property is leasehold, a ground rent and service charge of approximately £1200 per annum is applicable. 49 years remaining on the lease