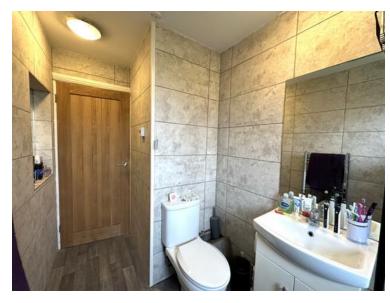

The property comprising of; entrance hallway, modern fitted kitchen equipped with appliances (fridge / freezer, washing machine and integrated oven / hob with extraction hood), spacious living room, 2 large double bedrooms and a modern fully tiled bathroom with fitted shower.