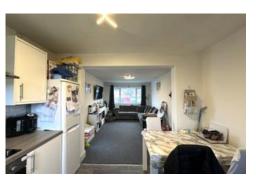

The property comprising of; entrance hallway, modern fitted kitchen equipped with appliances (fridge / freezer, washing machine and integrated oven / hob with extraction hood), spacious living room, 2 large double bedrooms and a modern fully tiled bathroom with fitted shower.

Offered to the market in good order with quality fixtures and fittings, neutral decoration throughout and double-glazed windows.

The property is leasehold, a ground rent and service charge of approximately £1200 per annum is applicable. 49 years remaining on the lease