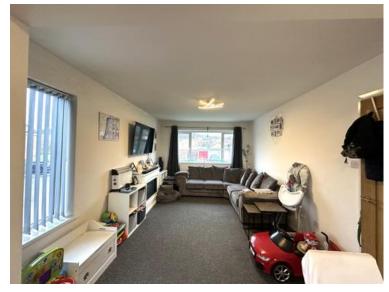

The property comprising of; entrance hallway, modern fitted kitchen equipped with appliances (fridge / freezer, washing machine and integrated oven / hob with extraction hood), spacious living room, 2 large double bedrooms and a modern fully tiled bathroom with fitted shower.