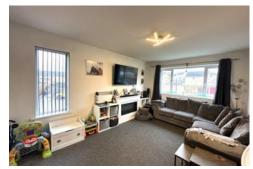

The property comprising of; entrance hallway, modern fitted kitchen equipped with appliances (fridge / freezer, washing machine and integrated oven / hob with extraction hood), spacious living room, 2 large double bedrooms and a modern fully tiled bathroom with fitted shower.

Offered to the market in good order with quality fixtures and fittings, neutral decoration throughout and double-glazed windows.

The property is leasehold, a ground rent and service charge of approximately £1200 per annum is applicable. 49 years remaining on the lease