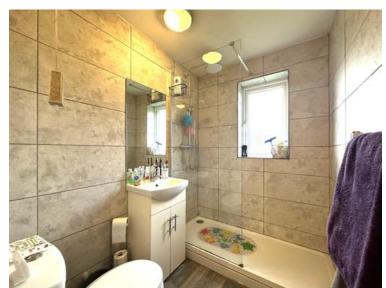

The property comprising of; entrance hallway, modern fitted kitchen equipped with appliances (fridge / freezer, washing machine and integrated oven / hob with extraction hood), spacious living room, 2 large double bedrooms and a modern fully tiled bathroom with fitted shower.