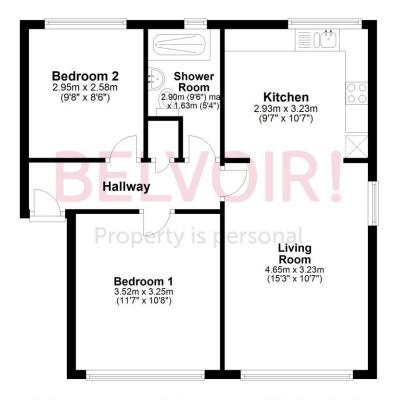

## **Floorplan**

## **Apartment**

Approx. 54.9 sq. metres (591.0 sq. feet)

Total area: approx. 54.9 sq. metres (591.0 sq. feet)

| Notes |
|-------|
|       |
|       |
|       |
|       |
|       |
|       |
|       |
|       |
|       |
|       |
|       |
|       |
|       |