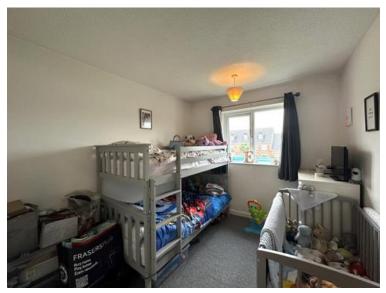

The property comprising of; entrance hallway, modern fitted kitchen equipped with appliances (fridge / freezer, washing machine and integrated oven / hob with extraction hood), spacious living room, 2 large double bedrooms and a modern fully tiled bathroom with fitted shower.