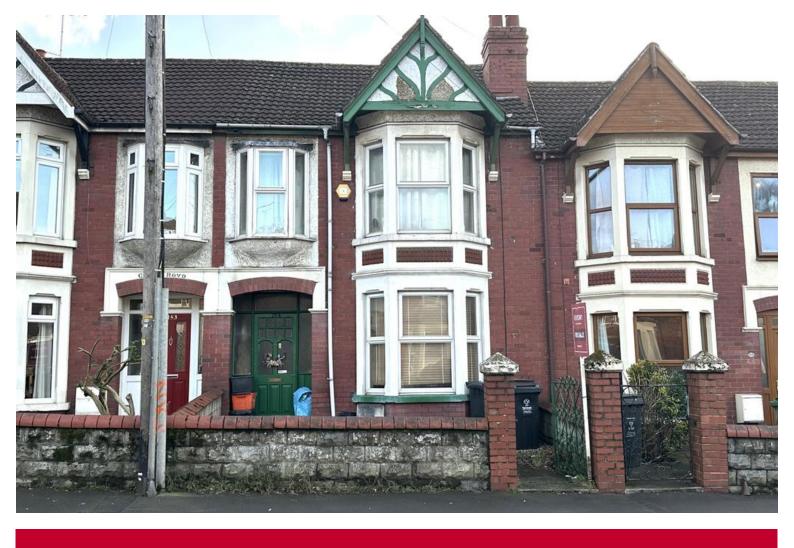

## Kingshill Road, Swindon Offers in excess of £310,000

Tenure: Freehold | EPC rating: TBC | Council Tax Band: C

- Period property
- 26ft Kitchen
- 2 Bathrooms

- Spacious living space
- Low maintenance garden
- Parking

## **Description**

This attractive bay fronted period property is available with NO ONWARD CHAIN. Located on Kingshill Road in the popular Old Town area.

This 3 bedroom terraced property would make a wonderful family home, fitted with a generous sized modern kitchen, spacious living room and dining area to the ground floor. First floor comprising of two good sized double bedrooms, a generous single bedroom and a family bathroom.