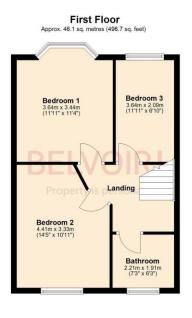

lude a downstairs W.C, and out store.

Early viewings are recommended to avoid disappointment.

These particulars are issued in good faith but do not constitute representations of fact or form part of any offer or contract. The matters referred to in these particulars should be independently verified by prospective buyers or tenants. Neither Belvoir nor any of its employees or agents has any authority to make or give any representation or warranty whatever in relation to this property. FLOOR PLANS - The floorplans are intended as a guide only. This is NOT TO SCALE and dimensions are approximate. These particulars have been prepared for the guidance of intending purchasers but no guarantee of their accuracy is given, neither do they form a contract of any part thereof.

## **Floorplan**





Total area: approx. 108.0 sq. metres (1162.9 sq. feet)

## Room Photographs















| Notes |
|-------|
|       |
|       |
|       |
|       |
|       |
|       |
|       |
|       |
|       |
|       |
|       |
|       |
|       |