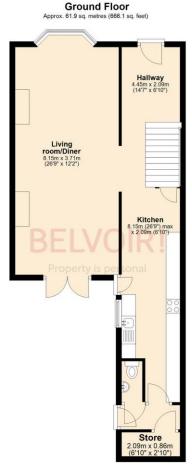

nclude a downstairs W.C, and out store.

Early viewings are recommended to avoid disappointment.

These particulars are issued in good faith but do not constitute representations of fact or form part of any offer or contract. The matters referred to in these particulars should be independently verified by prospective buyers or tenants. Neither Belvoir nor any of its employees or agents has any authority to make or give any representation or warranty whatever in relation to this property. FLOOR PLANS - The floorplans are intended as a guide only. This is NOT TO SCALE and dimensions are approximate. These particulars have been prepared for the guidance of intending purchasers but no guarantee of their accuracy is given, neither do they form a contract of any part thereof.

## **Floorplan**





Total area: approx. 108.0 sq. metres (1162.9 sq. feet)

## Room Photographs















| Notes |
|-------|
|       |
|       |
|       |
|       |
|       |
|       |
|       |
|       |
|       |
|       |
|       |
|       |
|       |