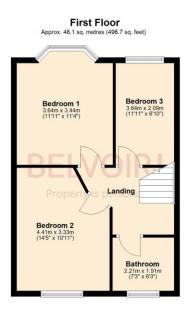

## **Description**

This attractive bay fronted period property is available with NO ONWARD CHAIN. Located on Kingshill Road in the popular Old Town area.

This 3 bedroom terraced property would make a wonderful family home, fitted with a generous sized modern kitchen, spacious living room and dining area to the ground floor. First floor comprising of two good sized double bedrooms, a generous single bedroom and a family bathroom.

## **Floorplan**

Total area: approx. 108.0 sq. metres (1162.9 sq. feet)