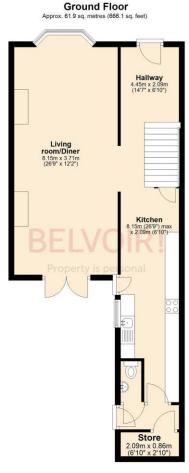

## **Description**

This attractive bay fronted period property is available with NO ONWARD CHAIN. Located on Kingshill Road in the popular Old Town area.

This 3 bedroom terraced property would make a wonderful family home, fitted with a generous sized modern kitchen, spacious living room and dining area to the ground floor. First floor comprising of two good sized double bedrooms, a generous single bedroom and a family bathroom.

There is ample parking to the rear, via secure gates, plus a low maintenance rear garden.

Further benefits include a downstairs W.C, and out store.

Early viewings are recommended to avoid disappointment.

## **Floorplan**

Total area: approx. 108.0 sq. metres (1162.9 sq. feet)