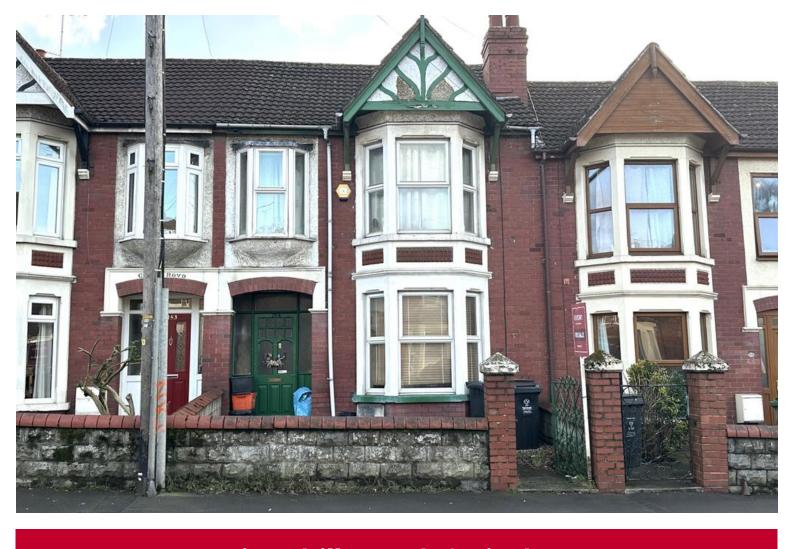

## Kingshill Road, Swindon £350,000

Tenure: Freehold | EPC rating: TBC | Council Tax Band: C

- Period property
- 26ft Kitchen
- 2 Bathrooms

- Spacious living space
- Low maintenance garden
- Parking

Email swindon@belvoir.co.uk

## **Description**

This attractive bay fronted period property is available with NO ONWARD CHAIN. Located on Kingshill Road in the popular Old Town area.

This 3 bedroom terraced property would make a wonderful family home, fitted with a generous sized modern kitchen, spacious living room and dining area to the ground floor. First floor comprising of two good sized double bedrooms, a generous single bedroom and a family bathroom.