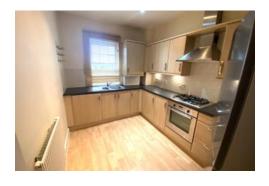

The property comprising of; entrance hallway, bright & spacious living room with dining area, separate kitchen with integrated appliances. Master bedroom with En-suite double shower room and fitted wardrobes, second double bedroom & a further bathroom.