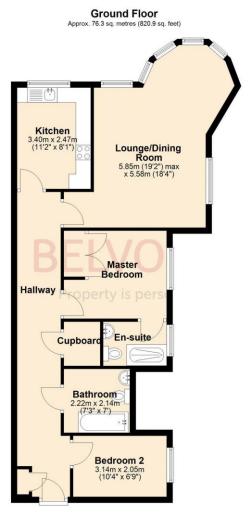

rly viewing recommended!!

Service charges: £1184.08 per annum Remaining lease length: 106 years

These particulars are issued in good faith but do not constitute representations of fact or form part of any offer or contract. The matters referred to in these particulars should be independently verified by prospective buyers or tenants. Neither Belvoir nor any of its employees or agents has any authority to make or give any representation or warranty whatever in relation to this property. FLOOR PLANS - The floorplans are intended as a guide only. This is NOT TO SCALE and dimensions are approximate. These particulars have been prepared for the guidance of intending purchasers but no guarantee of their accuracy is given, neither do they form a contract of any part thereof.

## **Floorplan**



Total area: approx. 76.3 sq. metres (820.9 sq. feet)

## **Photographs**















| Notes |
|-------|
|       |
|       |
|       |
|       |
|       |
|       |
|       |
|       |
|       |
|       |
|       |
|       |
|       |