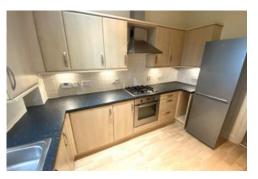

The property comprising of; entrance hallway, bright & spacious living room with dining area, separate kitchen with integrated appliances. Master bedroom with En-suite double shower room and fitted wardrobes, second double bedroom & a further bathroom.