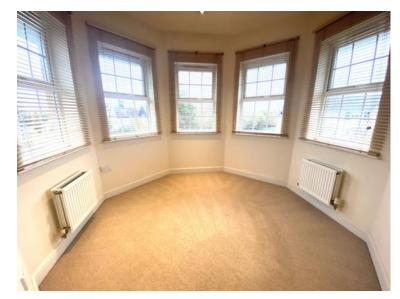

The property comprising of; entrance hallway, bright & spacious living room with dining area, separate kitchen with integrated appliances. Master bedroom with En-suite double shower room and fitted wardrobes, second double bedroom & a further bathroom.

## **Photographs**

| Notes |
|-------|
|       |
|       |
|       |
|       |
|       |
|       |
|       |
|       |
|       |
|       |
|       |
|       |
|       |